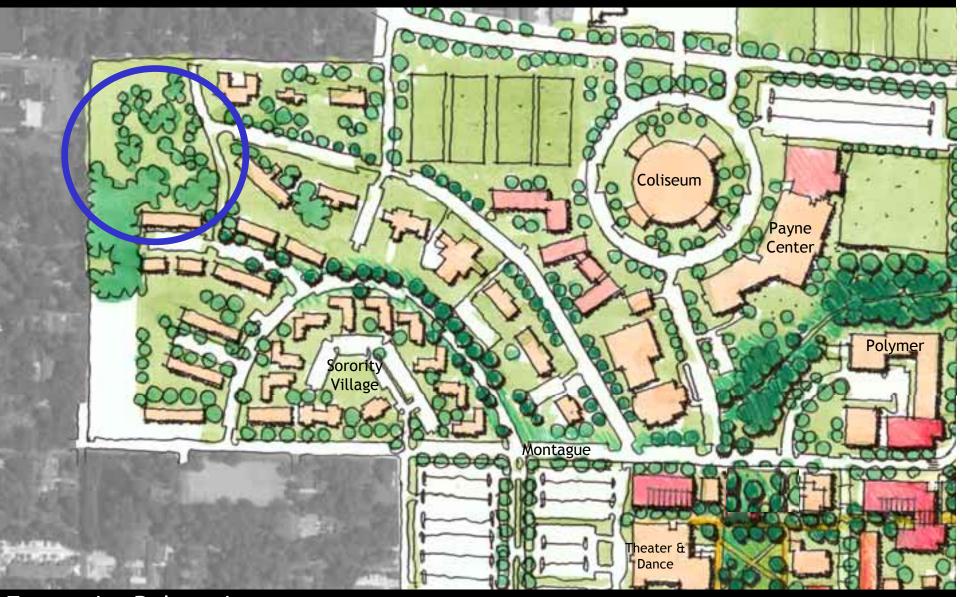

ochran Center North Elevation







### North District: 4<sup>th</sup> Street Plan



# North District: 4<sup>th</sup> Street Crosswalk Design









# North District: Defined Campus Edges Along 4<sup>th</sup> Street









# North District: 4<sup>th</sup> Street Campus Signage



### North District: Program



Student Residential

### North District: Program



### North District: Program



Parking Garage

Future Development

### South / Central District







# South/Central District: Landscape





# South/Central District: Landscape









#### South/Central District: Program



### South/Central District: Program



Health Building

Performing Arts Expansion

### South/Central District: Program



### West District



# West District: Landscape



### West District: Program



Fraternity Relocation

### West District: Program



Payne Center Expansion

### West District: Program



Non-Traditional Student Housing

# Questions?



### End