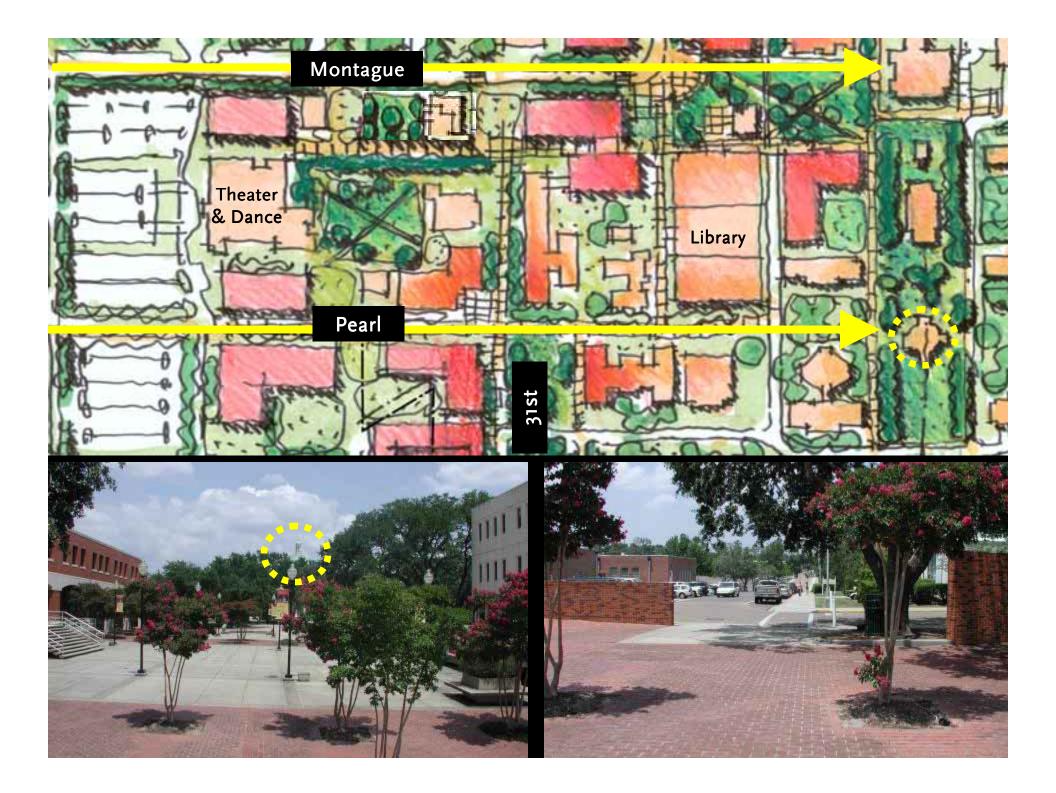

Development Sites**



# Acquisition Sites - short term



# Acquisition Sites - long term



# Illustrative Framework Plan



### Illustrative Framework Plan: Pedestrian Circulation



# Illustrative Framework Plan: Gateways



### Illustrative Framework Plan: Vehicular Circulation



### North District



















#### Cochran Center North Elevation







### North District: 4<sup>th</sup> Street Plan



# North District: 4<sup>th</sup> Street Crosswalk Design









# North District: Defined Campus Edges Along 4<sup>th</sup> Street









# North District: 4<sup>th</sup> Street Campus Signage



### North District: Program



Student Residential

### North District: Program



### North District: Program



Parking Garage

Future Development

### South / Central District







# South/Central District: Landscape





# South/Central District: Landscape









#### South/Central District: Program



### South/Central District: Program



Health Building

Performing Arts Expansion

### South/Central District: Program



### West District



# West District: Landscape



### West District: Program



Fraternity Relocation

### West District: Program



Payne Center Expansion

### West District: Program



Non-Traditional Student Housing

# Questions?



### End