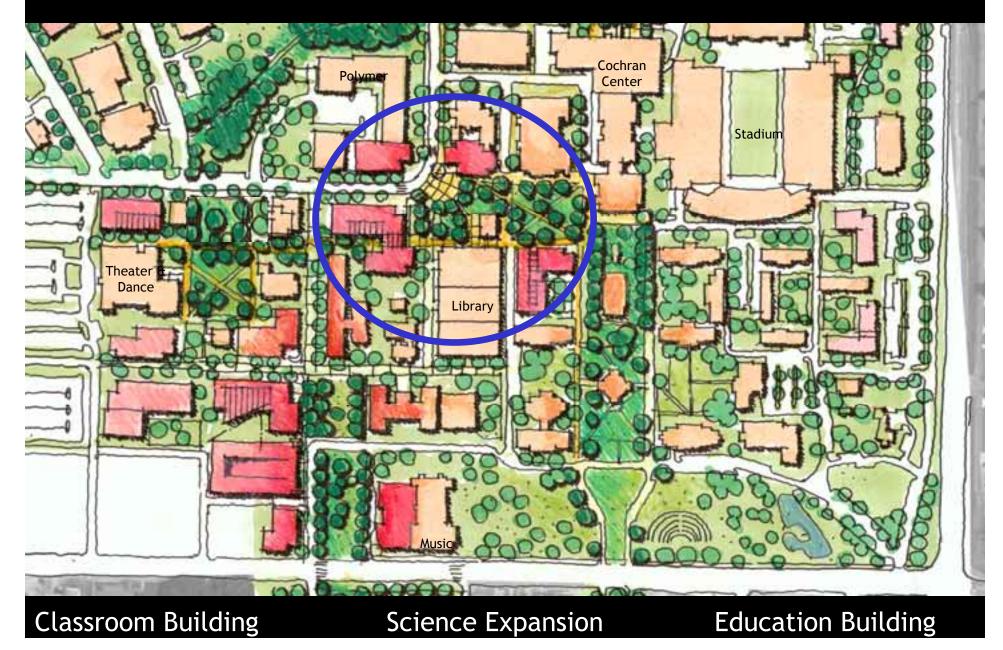

## Illustrative Framework Plan: Pedestrian Circulation



# Illustrative Framework Plan: Gateways



### Illustrative Framework Plan: Vehicular Circulation



### North District



















#### Cochran Center North Elevation







### North District: 4<sup>th</sup> Street Plan



# North District: 4<sup>th</sup> Street Crosswalk Design









# North District: Defined Campus Edges Along 4<sup>th</sup> Street









# North District: 4<sup>th</sup> Street Campus Signage



### North District: Program



Student Residential

### North District: Program



### North District: Program



Parking Garage

Future Development

### South / Central District







# South/Central District: Landscape





# South/Central District: Landscape









#### South/Central District: Program



### South/Central District: Program



Health Building

Performing Arts Expansion

### South/Central District: Program



### West District



# West District: Landscape



### West District: Program



Fraternity Relocation

### West District: Program



Payne Center Expansion

### West District: Program



Non-Traditional Student Housing

# Questions?



### End