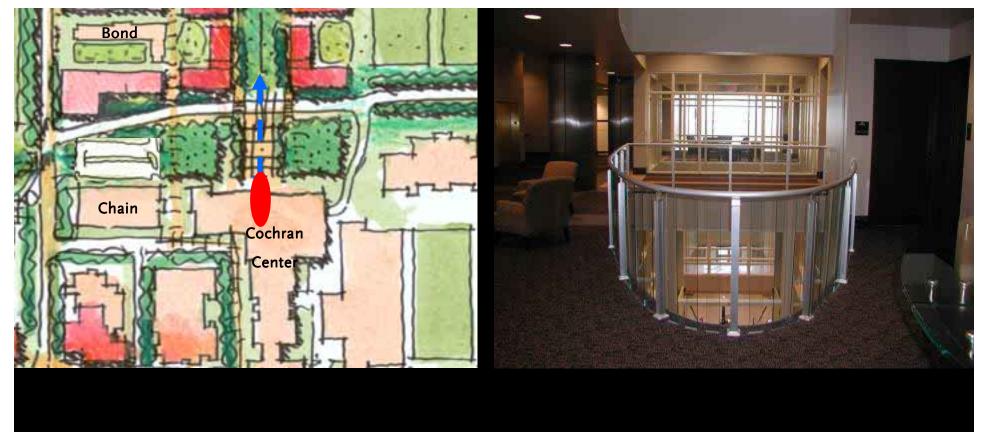

#### Cochran Center North Elevation

### North District: 4<sup>th</sup> Street Plan