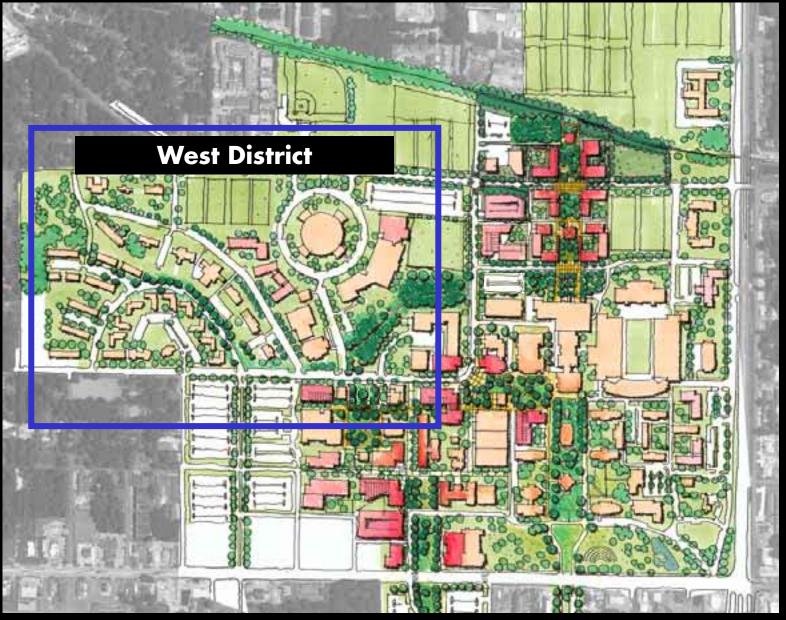

Circulation



### North District



















#### Cochran Center North Elevation







### North District: 4<sup>th</sup> Street Plan



# North District: 4<sup>th</sup> Street Crosswalk Design









# North District: Defined Campus Edges Along 4<sup>th</sup> Street









# North District: 4<sup>th</sup> Street Campus Signage



### North District: Program



Student Residential

### North District: Program



### North District: Program



Parking Garage

Future Development

### South / Central District







# South/Central District: Landscape





# South/Central District: Landscape









#### South/Central District: Program



### South/Central District: Program



Health Building

Performing Arts Expansion

### South/Central District: Program



### West District



# West District: Landscape



### West District: Program



Fraternity Relocation

### West District: Program



Payne Center Expansion

### West District: Program



Non-Traditional Student Housing

# Questions?



### End