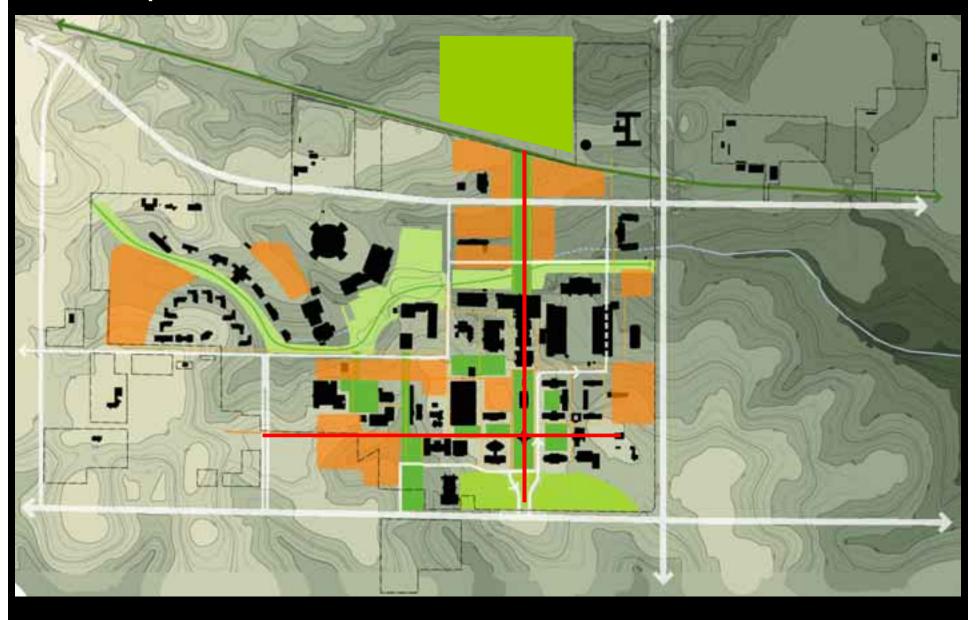

The University of Southern Mississippi

Hattiesburg, Mississippi November 28, 2006

### Principles

- Protect historic open spaces and buildings
- Extend and enhance the character of the campus through the contextual design of future buildings and open spaces
- Create and promote environments for learning, research and social engagement
- Promote environmental design and energy conservation principles
- Develop an integrated circulation system
- Integrate modern technology
- Implement strategic growth practices

# Organizing Element - Landform



# Organizing Element - Historical Plan



# Existing campus + historic axes + stream corridor



### Organizational Structure - Framework



### Campus Districts



# Proposed Landscape



# **Development Sites**



# **Development Sites**



# Acquisition Sites - short term



# Acquisition Sites - long term



# Illustrative Framework Plan



### Illustrative Framework Plan: Pedestrian Circulation



# Illustrative Framework Plan: Gateways



### Illustrative Framework Plan: Vehicular Circulation



### North District



















#### Cochran Center North Elevation







### North District: 4<sup>th</sup> Street Plan



# North District: 4<sup>th</sup> Street Crosswalk Design









# North District: Defined Campus Edges Along 4<sup>th</sup> Street









# North District: 4<sup>th</sup> Street Campus Signage



### North District: Program



Student Residential

### North District: Program



### North District: Program



Parking Garage

Future Development

### South / Central Distri