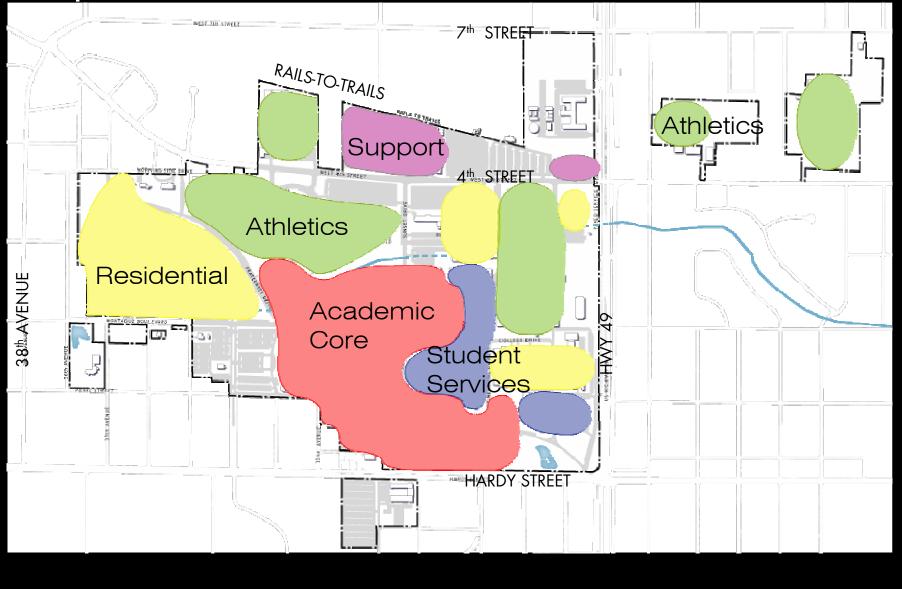

The University of Southern Mississippi

Hattiesburg, Mississippi November 28, 2006

### Principles

- Protect historic open spaces and buildings
- Extend and enhance the character of the campus through the contextual design of future buildings and open spaces
- Create and promote environments for learning, research and social engagement
- Promote environmental design and energy conservation principles
- Develop an integrated circulation system
- Integrate modern technology
- Implement strategic growth practices

# Organizing Element - Landform



# Organizing Element - Historical Plan



# Existing campus + historic axes + stream corridor



### Organizational Structure - Framework



### Campus Districts



# Proposed Landscape



# **Development Sites**



# **Development Sites**



# Acquisition Sites - short term



# Acquisition Sites - long term



# Illustrative Framework Plan



### Illustrative Framework Plan: Pedestrian Circulation



# Illustrative Framework Plan: Gateways



### Illustrative Framework Plan: Vehicular Circulation



### North District



















#### Cochran Center North Elevation







### North District: 4<sup>th</sup> Street Plan



# North District: 4<sup>th</sup> Street Crosswalk Design









# North District: Defined Campus Edges Along 4<sup>th</sup> Street









# North District: 4<sup>th</sup> Street Campus Signage



### North District: Program



Student Residential

### North District: Program



### North District: Program



Parking Gar