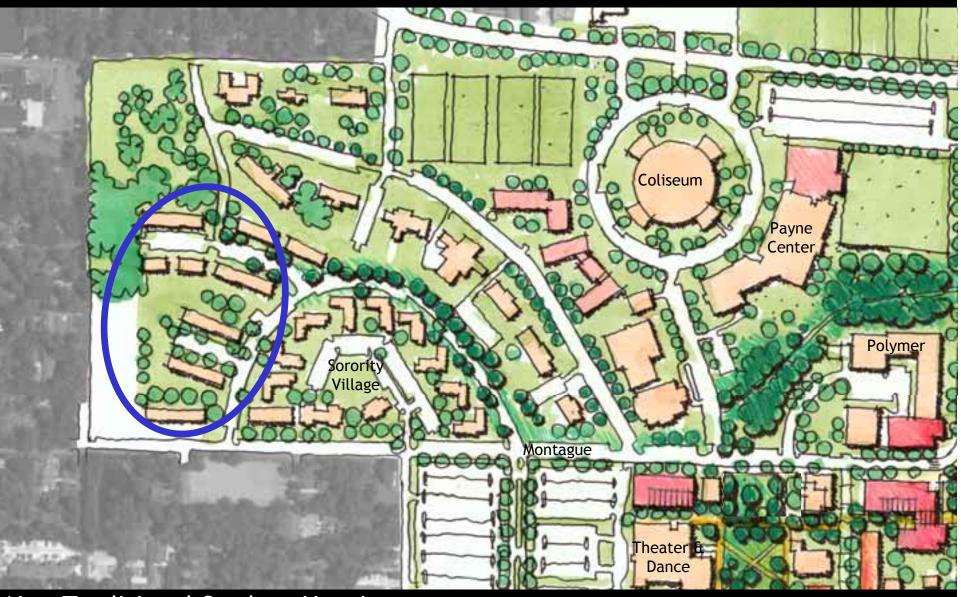

sup>th</sup> Street Crosswalk Design









# North District: Defined Campus Edges Along 4<sup>th</sup> Street









# North District: 4<sup>th</sup> Street Campus Signage



### North District: Program



Student Residential

### North District: Program



### North District: Program



Parking Garage

Future Development

### South / Central District







# South/Central District: Landscape





# South/Central District: Landscape









#### South/Central District: Program



### South/Central District: Program



Health Building

Performing Arts Expansion

### South/Central District: Program



### West District



# West District: Landscape



### West District: Program



Fraternity Relocation

### West District: Program



Payne Center Expansion

### West District: Program



Non-Traditional Student Housing

# Questions?



### End