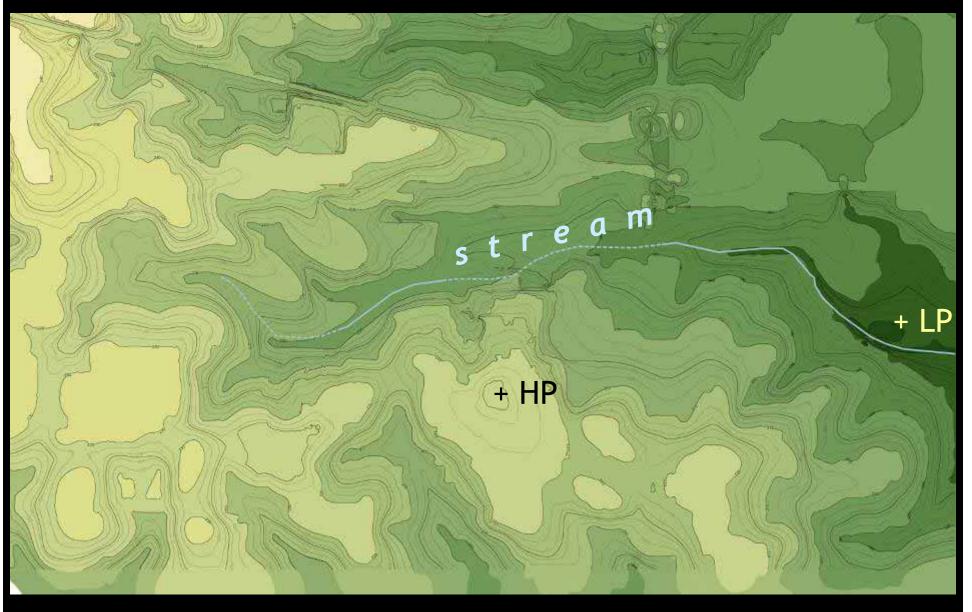

The University of Southern Mississippi

Hattiesburg, Mississippi November 28, 2006

### Principles

- Protect historic open spaces and buildings
- Extend and enhance the character of the campus through the contextual design of future buildings and open spaces
- Create and promote environments for learning, research and social engagement
- Promote environmental design and energy conservation principles
- Develop an integrated circulation system
- Integrate modern technology
- Implement strategic growth practices

# Organizing Element - Landform



# Organizing Element - Historical Plan



# Existing campus + historic axes + stream corridor



### Organizational Structure - Framework



### Campus Districts



# Proposed Landscape



# **Development Sites**



# **Development Sites**



# Acquisition Sites - short term



# Acquisition Sites - long term



# Illustrative Framework Plan



### Illustrative Framework Plan: Pedestrian Circulation



# Illustrative Framework Plan: Gateways



### Illustrative Framework Plan: Vehicular Circulation



### North District



















#### Cochran Center North Elevation







### North District: 4<sup>th</sup> Street Plan



# North District: 4<sup>th</sup> Street Crosswalk Design









# North District: Defined Campus Edges Along 4<sup>th</sup> Street









# North District: