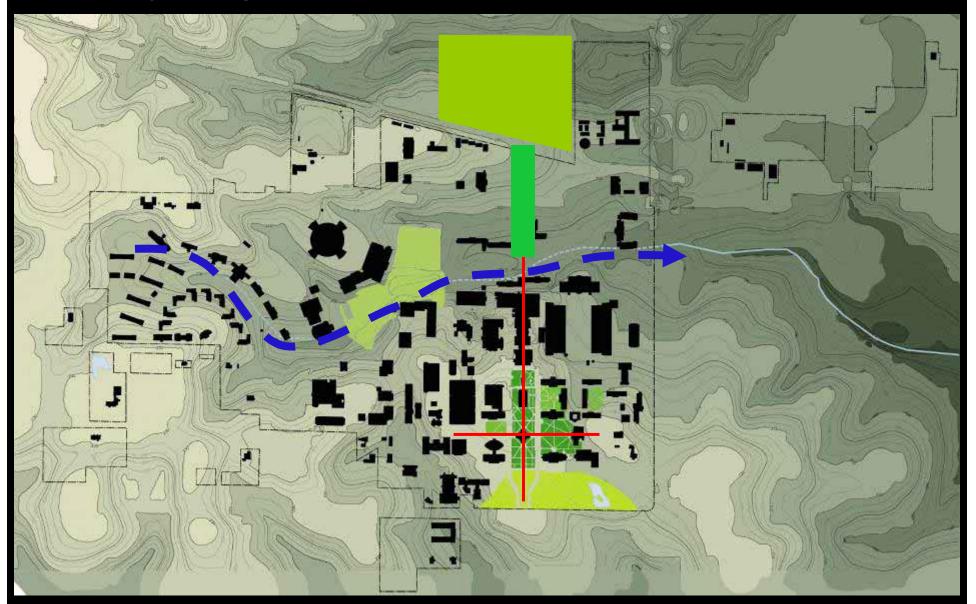

The University of Southern Mississippi

Hattiesburg, Mississippi November 28, 2006

### Principles

- Protect historic open spaces and buildings
- Extend and enhance the character of the campus through the contextual design of future buildings and open spaces
- Create and promote environments for learning, research and social engagement
- Promote environmental design and energy conservation principles
- Develop an integrated circulation system
- Integrate modern technology
- Implement strategic growth practices

# Organizing Element - Landform



# Organizing Element - Historical Plan



# Existing campus + historic axes + stream corridor



### Organizational Structure - Framework



### Campus Districts



# Proposed Landscape



# **Development Sites**



# **Development Sites**



# Acquisition Sites - short term



# Acquisition Sites - long term



# Illustrative Framework Plan



### Illustrative Framework Plan: Pedestrian Circulation



# Illustrative Framework Plan: Gateways



### Illustrative Framework Plan: Vehicular Circulation



### North District



















#### Cochran Center North Elevation







### North District: 4<sup>th</sup> Street Plan



# North District: 4<sup>th</sup> Street Crosswalk Design









# North District: Defined Campus Edges Along 4<sup>th</sup> Street









# North District: 4<sup>th</sup> Street Campus Signage



### North District: Program



Student Residential

### N