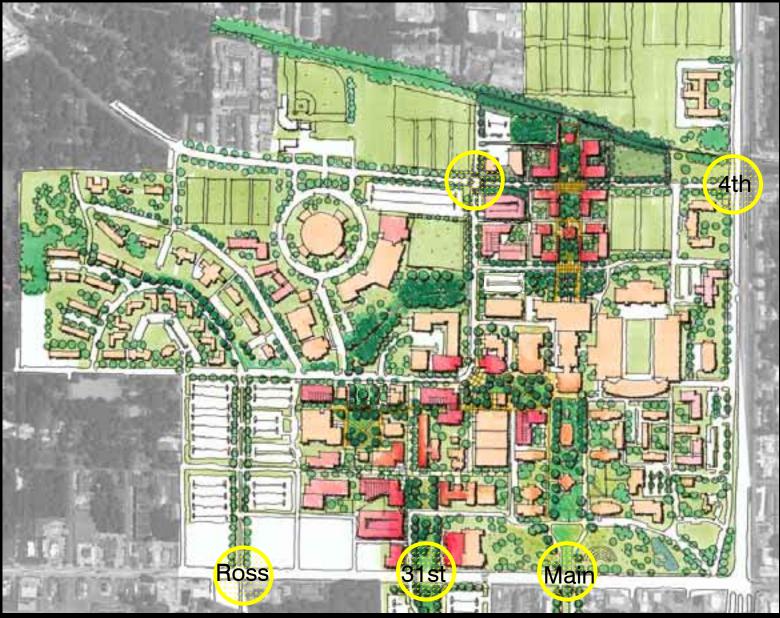

h the contextual design of future buildings and open spaces
- Create and promote environments for learning, research and social engagement
- Promote environmental design and energy conservation principles
- Develop an integrated circulation system
- Integrate modern technology
- Implement strategic growth practices

# Organizing Element - Landform



# Organizing Element - Historical Plan



# Existing campus + historic axes + stream corridor



### Organizational Structure - Framework



### Campus Districts



# Proposed Landscape



# **Development Sites**



# **Development Sites**



# Acquisition Sites - short term



# Acquisition Sites - long term



# Illustrative Framework Plan



### Illustrative Framework Plan: Pedestrian Circulation



# Illustrative Framework Plan: Gateways



### Illustrative Framework Plan: Vehicular Circulation



### North District



















#### Cochran Center North Elevation







### North District: 4<sup>th</sup> Street Plan



# North District: 4<sup>th</sup> Street Crosswalk Design









# North District: Defined Campus Edges Along 4<sup>th</sup> Street









# North District: 4<sup>th</sup> Street Campus Signage



### North District: Program



Student Residential

### North District: Program



### North District: Program



Parking Garage

Future Development

### South / Central District







# South/Central District: Landscape





# South/Central District: Landscape









#### South/Central District: Program



### South/Central District: Program



Health Building

Performing Arts Expansion

### South/Cent