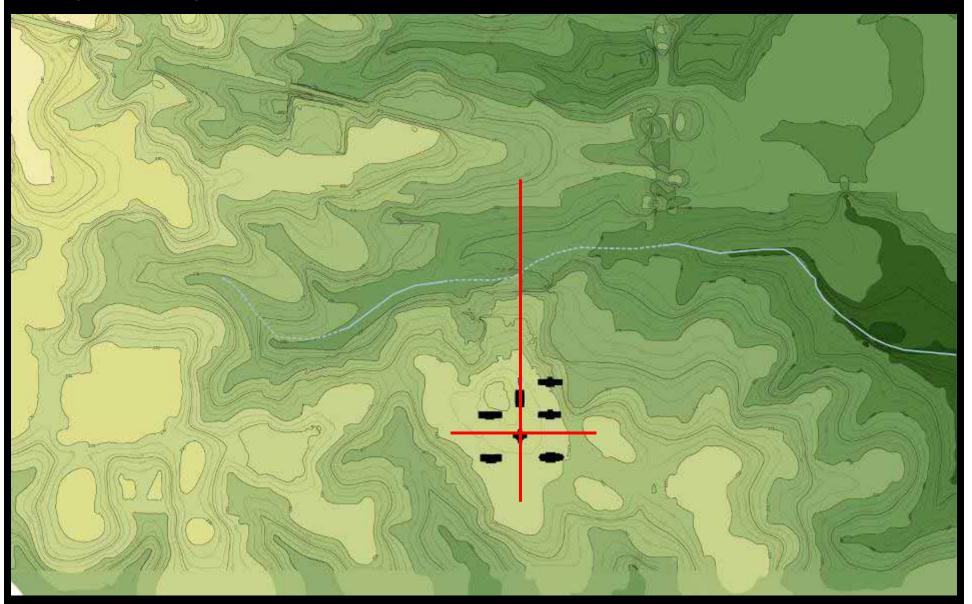

The University of Southern Mississippi

Hattiesburg, Mississippi November 28, 2006

### Principles

- Protect historic open spaces and buildings
- Extend and enhance the character of the campus through the contextual design of future buildings and open spaces
- Create and promote environments for learning, research and social engagement
- Promote environmental design and energy conservation principles
- Develop an integrated circulation system
- Integrate modern technology
- Implement strategic growth practices

# Organizing Element - Landform



# Organizing Element - Historical Plan



# Existing campus + historic axes + stream corridor



### Organizational Structure - Framework



### Campus Districts



# Proposed Landscape



# **Development Sites**



# **Development Sites**



# Acquisition Sites - short term



# Acquisition Sites - long term



# Illustrative Framework Plan



### Illustrative Framework Plan: Pedestrian Circulation



# Illustrative Framework Plan: Gateways



### Illustrative Framework Plan: Vehicular Circulation



### North District



















#### Cochran Center North Elevation







### North District: 4<sup>th</sup> Street Plan



# North District: 4<sup>th</sup> Street Crosswalk Design









# North District: Defined Campus Edges Along 4<sup>th</sup> Street









# North District: 4<sup>th</sup> Street Campus Signage



##