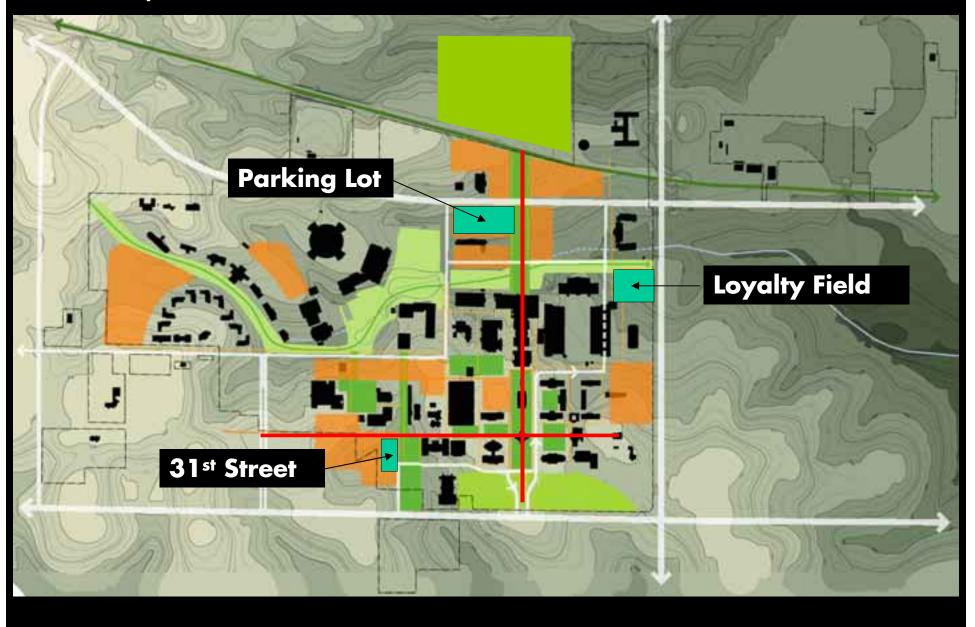

The University of Southern Mississippi

Hattiesburg, Mississippi November 28, 2006

### Principles

- Protect historic open spaces and buildings
- Extend and enhance the character of the campus through the contextual design of future buildings and open spaces
- Create and promote environments for learning, research and social engagement
- Promote environmental design and energy conservation principles
- Develop an integrated circulation system
- Integrate modern technology
- Implement strategic growth practices

# Organizing Element - Landform



# Organizing Element - Historical Plan



# Existing campus + historic axes + stream corridor



### Organizational Structure - Framework



### Campus Districts



# Proposed Landscape



# **Development Sites**



# **Development Sites**



# Acquisition Sites - short term



# Acquisition Sites - long term



# Illustrative Framework Plan



### Illustrative Framework Plan: Pedestrian Circulation



# Illustrative Framework Plan: Gateways



### Illustrative Framework Plan: Vehicular Circulation



### North District



















#### Cochran Center North Elevation







### North District: 4<sup>th</sup> Street Plan



# North District: 4<sup>th</sup> Street Crosswalk Design









# North District: Defined Campus Edges Along 4<sup>th</sup> Street









# North District: 4<sup>th</sup> Street Campus Signage



### North District: Program



Student Residential

### North District: Program



### North District: Program



Parking Garage

Future Development

### South / Central District







# South/Central D