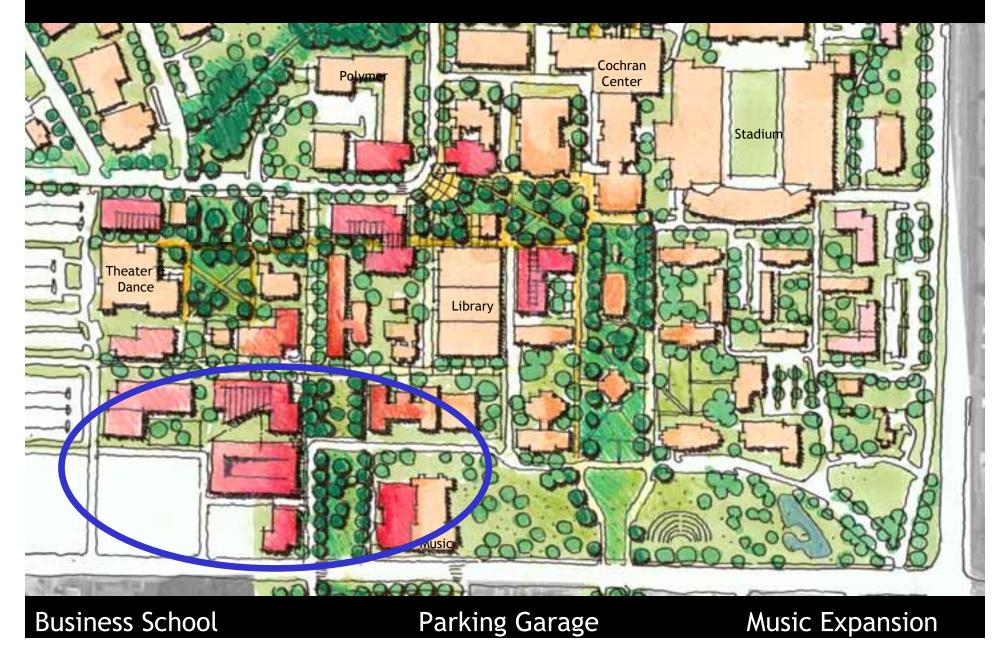

ework Plan: Vehicular Circulation



### North District



















#### Cochran Center North Elevation







### North District: 4<sup>th</sup> Street Plan



# North District: 4<sup>th</sup> Street Crosswalk Design









# North District: Defined Campus Edges Along 4<sup>th</sup> Street









# North District: 4<sup>th</sup> Street Campus Signage



### North District: Program



Student Residential

### North District: Program



### North District: Program



Parking Garage

Future Development

### South / Central District







# South/Central District: Landscape





# South/Central District: Landscape









#### South/Central District: Program



### South/Central District: Program



Health Building

Performing Arts Expansion

### South/Central District: Program



### West District



# West District: Landscape



### West District: Program



Fraternity Relocation

### West District: Program



Payne Center Expansion

### West District: Program



Non-Traditional Student Housing

# Questions?



### End