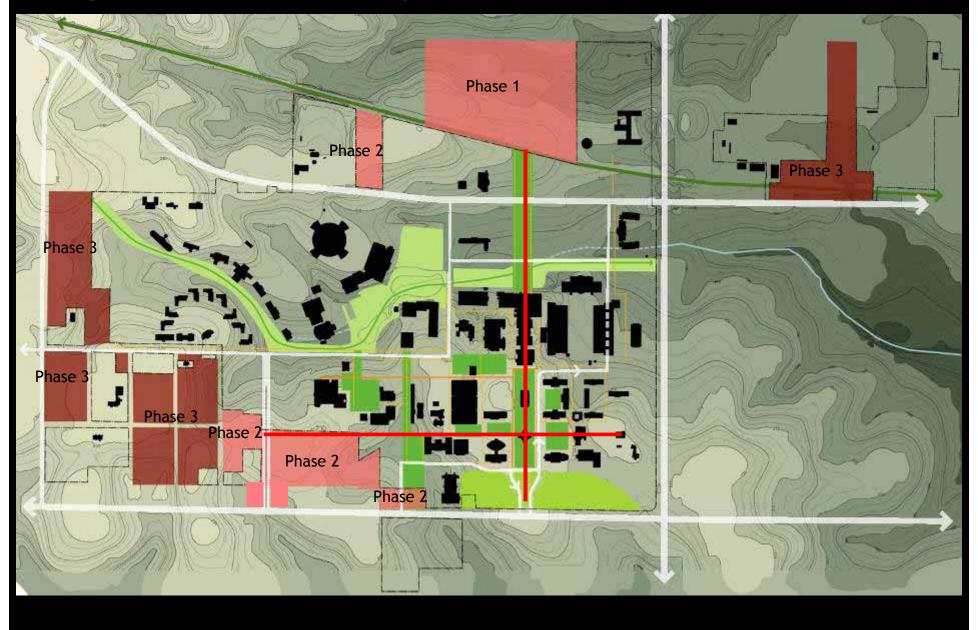

November 28, 2006

### Principles

- Protect historic open spaces and buildings
- Extend and enhance the character of the campus through the contextual design of future buildings and open spaces
- Create and promote environments for learning, research and social engagement
- Promote environmental design and energy conservation principles
- Develop an integrated circulation system
- Integrate modern technology
- Implement strategic growth practices

# Organizing Element - Landform



# Organizing Element - Historical Plan



# Existing campus + historic axes + stream corridor



### Organizational Structure - Framework



### Campus Districts



# Proposed Landscape



# **Development Sites**



# **Development Sites**



# Acquisition Sites - short term



# Acquisition Sites - long term



# Illustrative Framework Plan



### Illustrative Framework Plan: Pedestrian Circulation



# Illustrative Framework Plan: Gateways



### Illustrative Framework Plan: Vehicular Circulation



### North District



















#### Cochran Center North Elevation







### North District: 4<sup>th</sup> Street Plan



# North District: 4<sup>th</sup> Street Crosswalk Design









# North District: Defined Campus Edges Along 4<sup>th</sup> Street









# North District: 4<sup>th</sup> Street Campus Signage



### North District: Program



Student Residential

### North District: Program



### North District: Program



Parking Garage

Future Development

### South / Central District







# South/Central District: Landscape





# South/Central District: Landscape









##