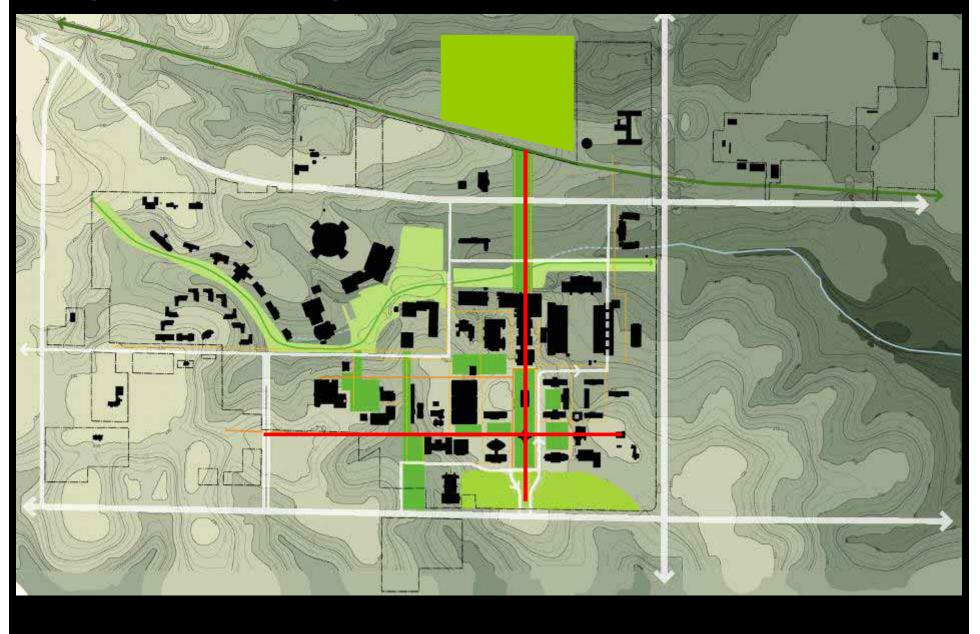

The University of Southern Mississippi

Hattiesburg, Mississippi November 28, 2006

### Principles

- Protect historic open spaces and buildings
- Extend and enhance the character of the campus through the contextual design of future buildings and open spaces
- Create and promote environments for learning, research and social engagement
- Promote environmental design and energy conservation principles
- Develop an integrated circulation system
- Integrate modern technology
- Implement strategic growth practices

# Organizing Element - Landform



# Organizing Element - Historical Plan



# Existing campus + historic axes + stream corridor



### Organizational Structure - Framework



### Campus Districts



# Proposed Landscape



# **Development Sites**



# **Development Sites**



# Acquisition Sites - short term



# Acquisition Sites - long term



# Illustrative Framework Plan



### Illustrative Framework Plan: Pedestrian Circulation



# Illustrative Framework Plan: Gateways



### Illustrative Framework Plan: Vehicular Circulation



### North District



















#### Cochran Center North Elevation







### North District: 4<sup>th</sup> Street Plan



# North District: 4<sup>th</sup> Street Crosswalk Design









# North District: Defined Campus Edges Along 4<sup>th</sup> Street









# North District: 4<sup>th</sup> Street Campus Signage



### North District: Program



Student Residential

### North District: Program



### North District: Program



Parking Garage

Future Development