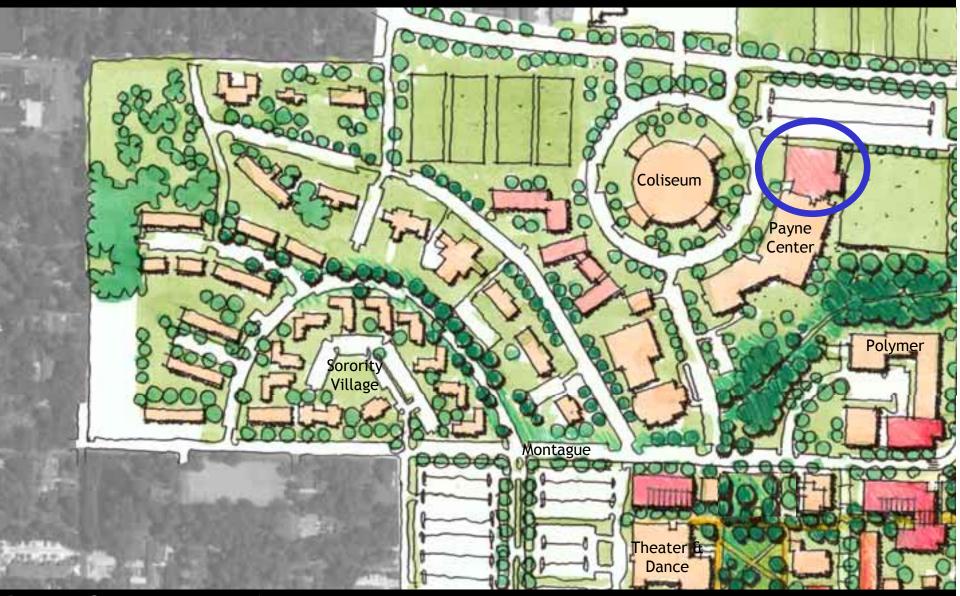

ct: 4<sup>th</sup> Street Plan



# North District: 4<sup>th</sup> Street Crosswalk Design









# North District: Defined Campus Edges Along 4<sup>th</sup> Street









# North District: 4<sup>th</sup> Street Campus Signage



### North District: Program



Student Residential

### North District: Program



### North District: Program



Parking Garage

Future Development

### South / Central District







# South/Central District: Landscape





# South/Central District: Landscape









#### South/Central District: Program



### South/Central District: Program



Health Building

Performing Arts Expansion

### South/Central District: Program



### West District



# West District: Landscape



### West District: Program



Fraternity Relocation

### West District: Program



Payne Center Expansion

### West District: Program



Non-Traditional Student Housing

# Questions?



### End