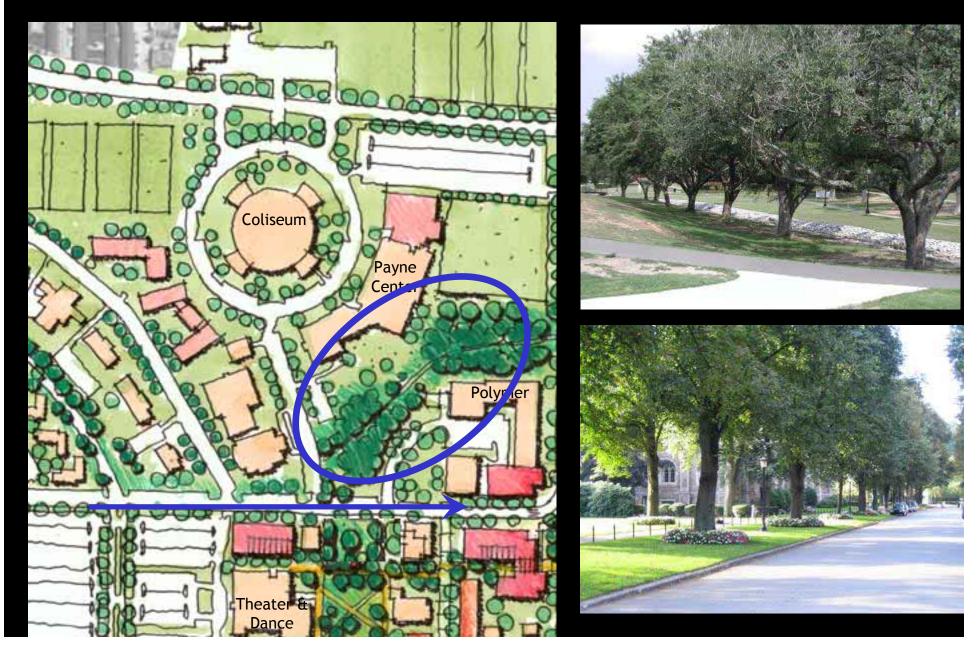

rict



















#### Cochran Center North Elevation







### North District: 4<sup>th</sup> Street Plan



# North District: 4<sup>th</sup> Street Crosswalk Design









# North District: Defined Campus Edges Along 4<sup>th</sup> Street









# North District: 4<sup>th</sup> Street Campus Signage



### North District: Program



Student Residential

### North District: Program



### North District: Program



Parking Garage

Future Development

### South / Central District







# South/Central District: Landscape





# South/Central District: Landscape









#### South/Central District: Program



### South/Central District: Program



Health Building

Performing Arts Expansion

### South/Central District: Program



### West District



# West District: Landscape



### West District: Program



Fraternity Relocation

### West District: Program



Payne Center Expansion

### West District: Program



Non-Traditional Student Housing

# Questions?



### End