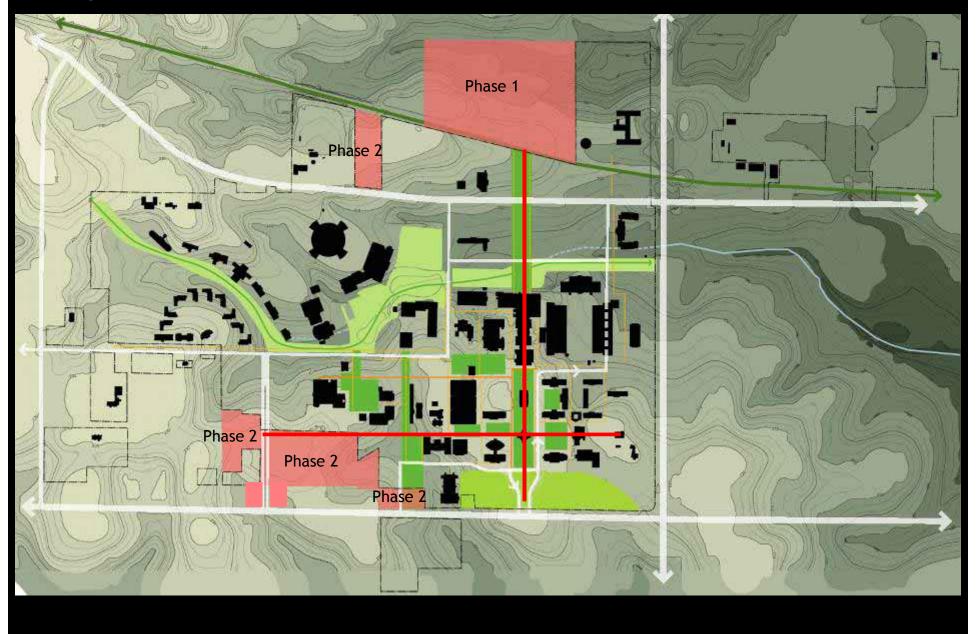

sissippi

Hattiesburg, Mississippi November 28, 2006

### Principles

- Protect historic open spaces and buildings
- Extend and enhance the character of the campus through the contextual design of future buildings and open spaces
- Create and promote environments for learning, research and social engagement
- Promote environmental design and energy conservation principles
- Develop an integrated circulation system
- Integrate modern technology
- Implement strategic growth practices

# Organizing Element - Landform



# Organizing Element - Historical Plan



# Existing campus + historic axes + stream corridor



### Organizational Structure - Framework



### Campus Districts



# Proposed Landscape



# **Development Sites**



# **Development Sites**



# Acquisition Sites - short term



# Acquisition Sites - long term



# Illustrative Framework Plan



### Illustrative Framework Plan: Pedestrian Circulation



# Illustrative Framework Plan: Gateways



### Illustrative Framework Plan: Vehicular Circulation



### North District



















#### Cochran Center North Elevation







### North District: 4<sup>th</sup> Street Plan



# North District: 4<sup>th</sup> Street Crosswalk Design









# North District: Defined Campus Edges Along 4<sup>th</sup> Street









# North District: 4<sup>th</sup> Street Campus Signage



### North District: Program



Student Residential

### North District: Program



### North District: Program



Parking Garage

Future Development

### South / Central District







# South/Central District: Landscape





# South/Cent