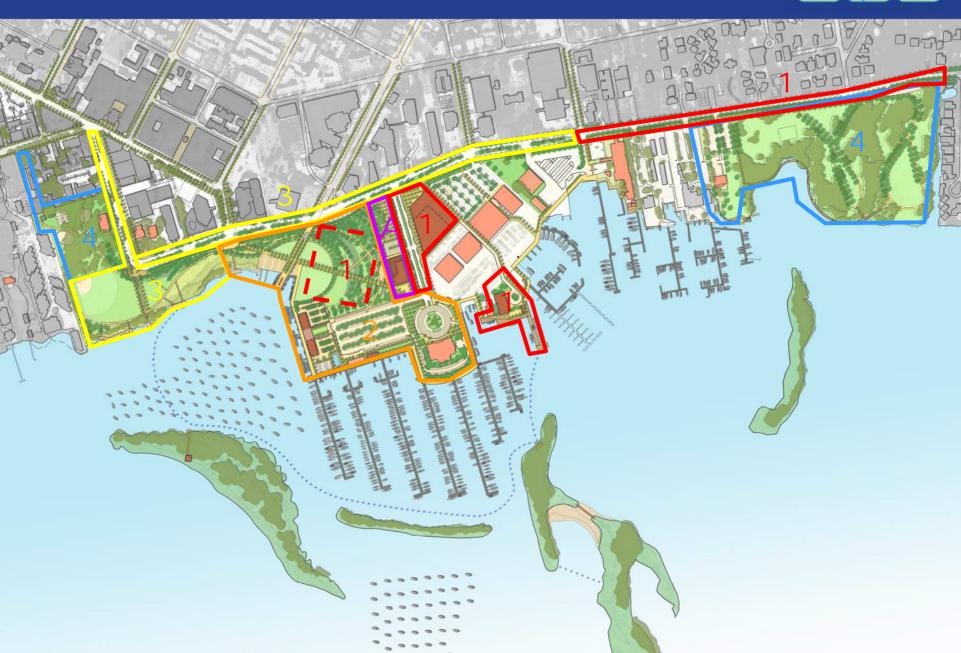

## Phasing Strategy

## Phasing Strategy

- Phase 1
  - Demo Expo Center
  - Build Grove Key Pier, relocate shrimpers and charters to pier (if shrimpers relocate elsewhere, then pier can be later phase and build floating dock along bulkhead for charters)
  - South Bayshore Drive improvements, north of Aviation
  - Build parking garage and associated Pan Am Drive improvements
- Phase 2
  - Expand Dockmaster Facility, redesign DKM Parking, build CG Sailing Center (CGSC and USOSC)
  - Regatta Park
  - City Hall landscape improvements
- Phase 3
  - Myers Park improvements
  - McFarlane Road improvements
  - Lower Peacock Park improvements
  - South Bayshore Drive improvements, south of Aviation
- Phase 4
  - Upper Peacock Park improvements
  - Kennedy Park improvements
- Site A Cultural & Community Center
  - City issues RFP
  - Driven by market