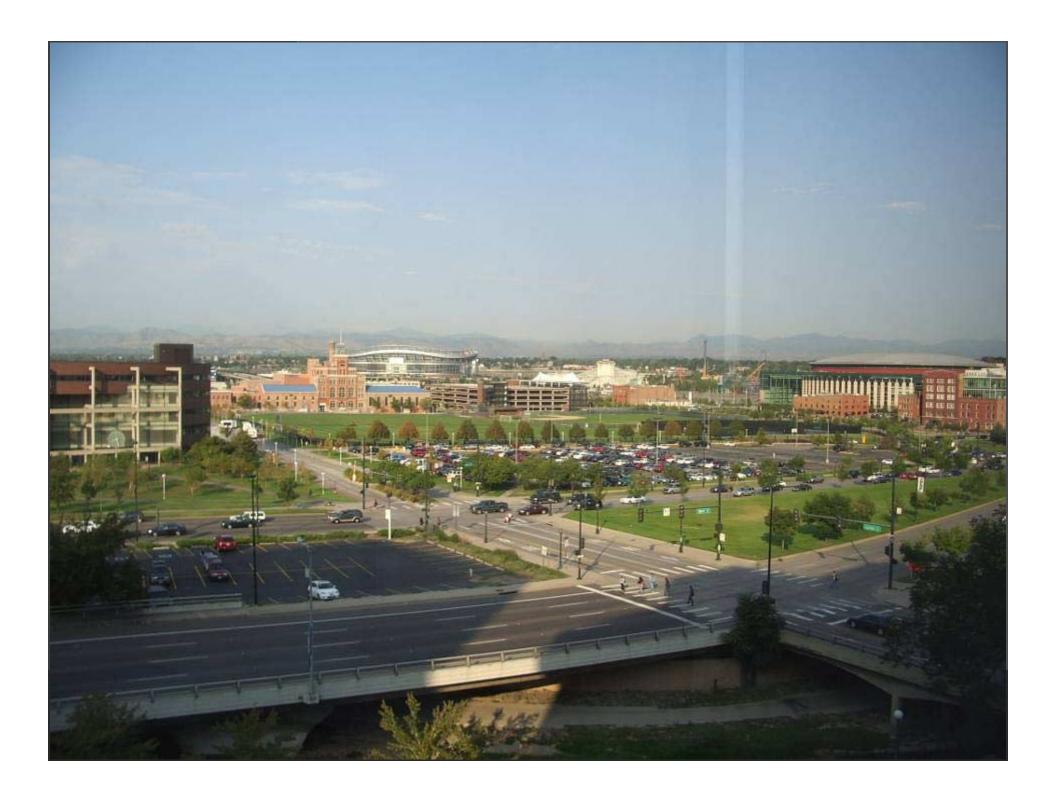

ity of Denver Allowable Height at Point Aerial Photo: 4/08 Map Date: 2/14/07 175 350 700 Feet Old City Hall View Plane = 5215' - elevation at point + 1' per 60' from origin







### Downtown Extension-Bridging Speer Blvd























• 1,25-1,5 million gsf at 4-6 levels

### Development potential









### Development potential

 600-700,000 gsf at 2-3 levels



**studioINSITE** 













Speer Boulevard

- Landscape setback of 32-40'
- Improvements to pedestrian paths and crossings
- Parks at significant crossings create "civic rooms"
- View corridors















13 March 2007













































































































































































































SASAKI





































SASAKI