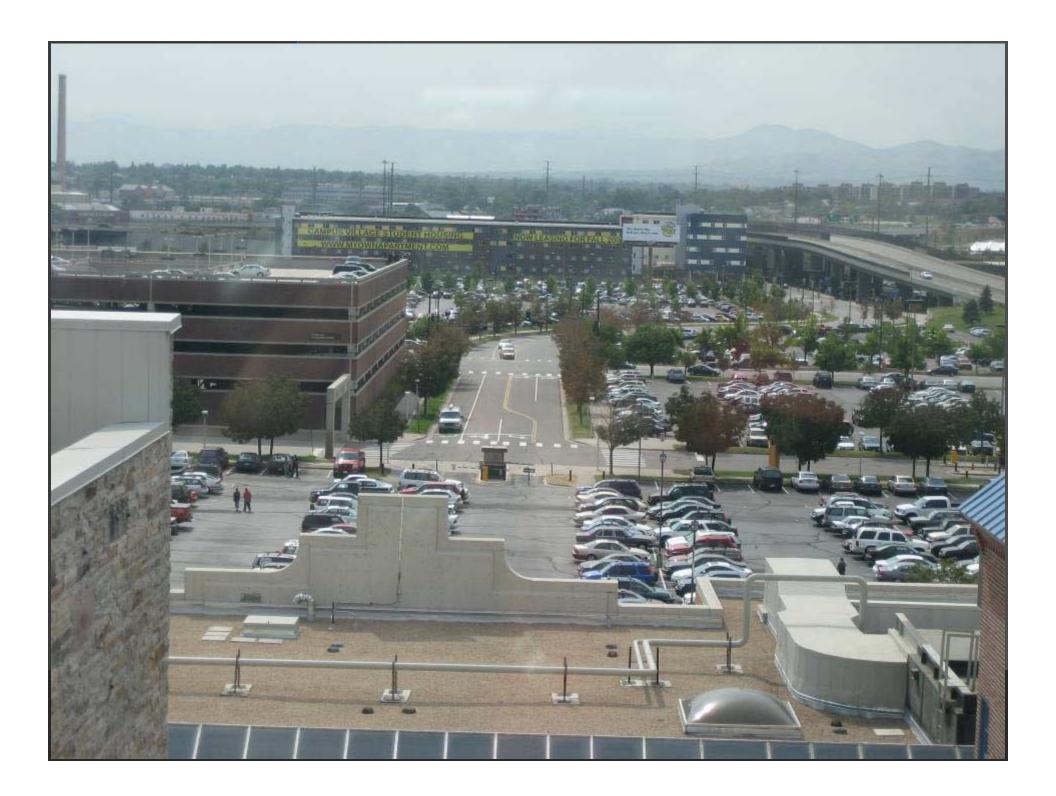

studioINSITE**

Old City Hall View shed X 42' 63' 45' ×83' ×93 × 95' X100' ×82' 68' Planning Dept. City of Denver Allowable Height at Point Aerial Photo: 4/08 Map Date: 2/14/07 175 350 700 Feet Old City Hall View Plane = 5215' - elevation at point + 1' per 60' from origin







### Downtown Extension-Bridging Speer Blvd























• 1,25-1,5 million gsf at 4-6 levels

### Development potential









### Development potential

 600-700,000 gsf at 2-3 levels



**studioINSITE** 













Speer Boulevard

- Landscape setback of 32-40'
- Improvements to pedestrian paths and crossings
- Parks at significant crossings create "civic rooms"
- View corridors















13 March 2007













































































































































































































SASAKI





































SASAKI