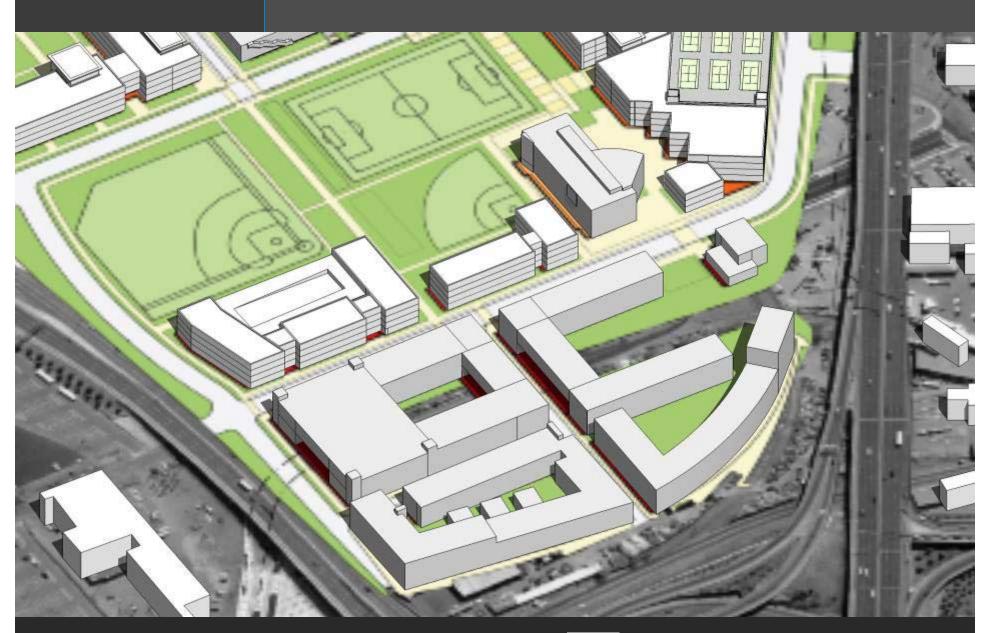

- Proposed



# Urban Mixed-Use SASAKI 13 March 2007 **studioINSITE**

Old City Hall View shed X 42' 63' 45' ×83' ×93 × 95' X100' ×82' 68' Planning Dept. City of Denver Allowable Height at Point Aerial Photo: 4/08 Map Date: 2/14/07 175 350 700 Feet Old City Hall View Plane = 5215' - elevation at point + 1' per 60' from origin







### Downtown Extension-Bridging Speer Blvd























• 1,25-1,5 million gsf at 4-6 levels

### Development potential









### Development potential

 600-700,000 gsf at 2-3 levels



**studioINSITE** 













Speer Boulevard

- Landscape setback of 32-40'
- Improvements to pedestrian paths and crossings
- Parks at significant crossings create "civic rooms"
- View corridors















13 March 2007













































































































































































































SASAKI





































SASAKI