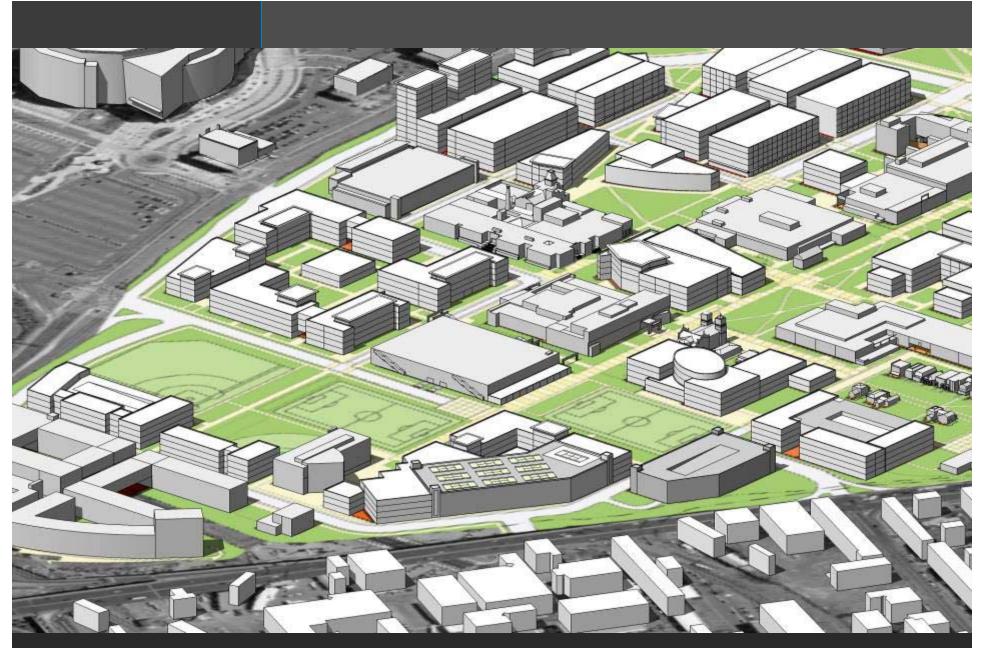

Framework - Proposed



# Urban Mixed-Use SASAKI 13 March 2007 **studioINSITE**

Old City Hall View shed X 42' 63' 45' ×83' ×93 × 95' X100' ×82' 68' Planning Dept. City of Denver Allowable Height at Point Aerial Photo: 4/08 Map Date: 2/14/07 175 350 700 Feet Old City Hall View Plane = 5215' - elevation at point + 1' per 60' from origin







### Downtown Extension-Bridging Speer Blvd























• 1,25-1,5 million gsf at 4-6 levels

### Development potential









### Development potential

 600-700,000 gsf at 2-3 levels



**studioINSITE** 













Speer Boulevard

- Landscape setback of 32-40'
- Improvements to pedestrian paths and crossings
- Parks at significant crossings create "civic rooms"
- View corridors















13 March 2007













































































































































































































SASAKI





































SASAKI