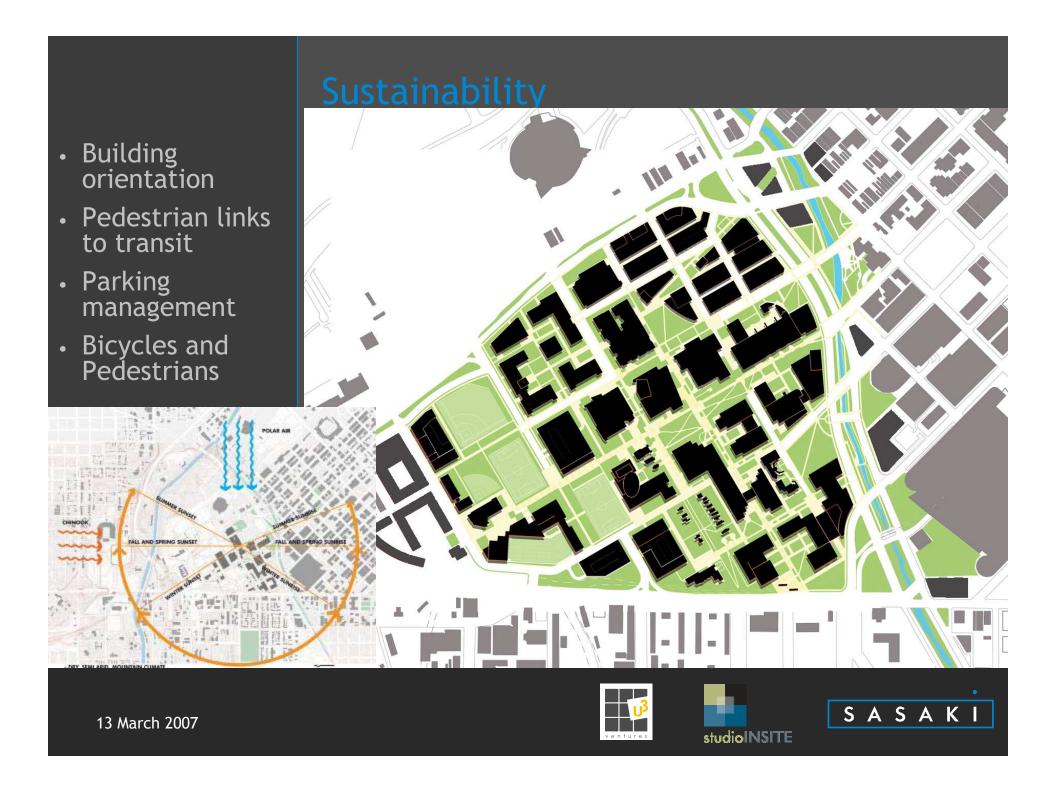

### Design Principles

- Expand and intensify the campus to meet the current and future space needs of CCD, MSCD, and UCDHSC in a way that is consistent with the physical quality and character of the Auraria campus
- Enhance the identity of the individual institutions without undermining the shared identity of the Auraria Campus
- Enhance and develop pedestrian connections to ensure accessibility for all
- Support the educational objectives of the three institutions by creating new opportunities for learning both in buildings and outdoors
- Create strong physical and programmatic connections off-campus; to transit and the park systems and to Downtown Denver
- Develop a plan that features components of sustainable design, consistent with the City of Denver's Greenprint Denver Plan