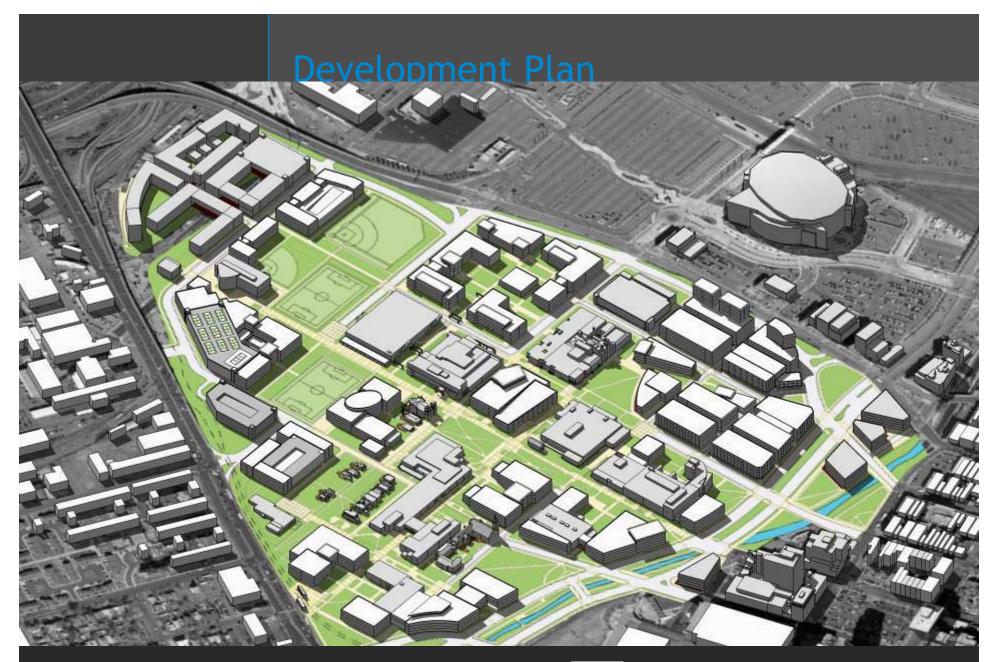

### Design Principles

- Expand and intensify the campus to meet the current and future space needs of CCD, MSCD, and UCDHSC in a way that is consistent with the physical quality and character of the Auraria campus
- Enhance the identity of the individual institutions without undermining the shared identity of the Auraria Campus
- Enhance and develop pedestrian connections to ensure accessibility for all
- Support the educational objectives of the three institutions by creating new opportunities for learning both in buildings and outdoors
- Create strong physical and programmatic connections off-campus; to transit and the park systems and to Downtown Denver
- Develop a plan that features components of sustainable design, consistent with the City of Denver's Greenprint Denver Plan