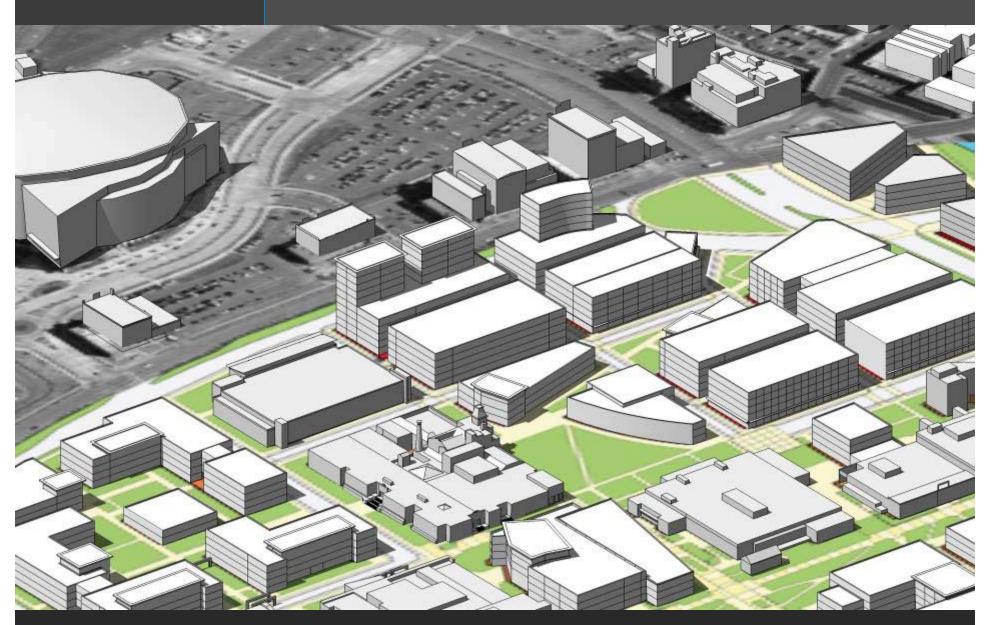

### Development potential

### Development potential

 600-700,000 gsf at 2-3 levels

**studioINSITE** 

Speer Boulevard

- Landscape setback of 32-40'
- Improvements to pedestrian paths and crossings
- Parks at significant crossings create "civic rooms"
- View corridors