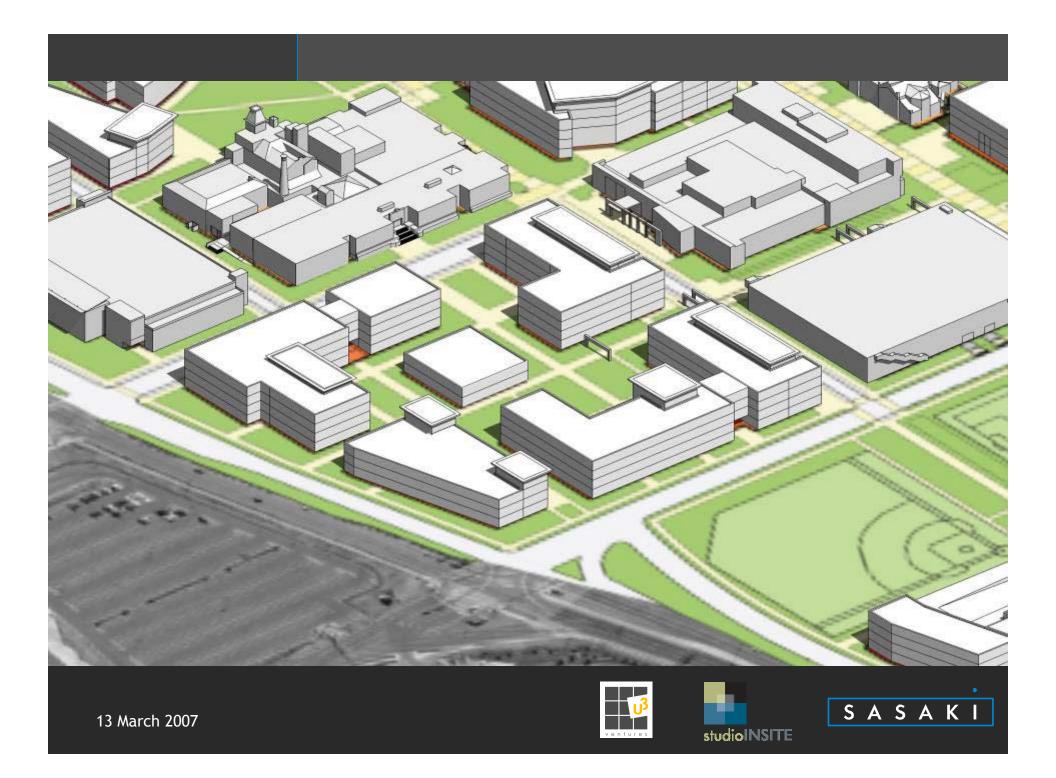

work - Proposed



# Urban Mixed-Use SASAKI 13 March 2007 **studioINSITE**

Old City Hall View shed X 42' 63' 45' ×83' ×93 × 95' X100' ×82' 68' Planning Dept. City of Denver Allowable Height at Point Aerial Photo: 4/08 Map Date: 2/14/07 175 350 700 Feet Old City Hall View Plane = 5215' - elevation at point + 1' per 60' from origin







### Downtown Extension-Bridging Speer Blvd























• 1,25-1,5 million gsf at 4-6 levels

### Development potential









### Development potential

 600-700,000 gsf at 2-3 levels



**studioINSITE** 













Speer Boulevard

- Landscape setback of 32-40'
- Improvements to pedestrian paths and crossings
- Parks at significant crossings create "civic rooms"
- View corridors















13 March 2007













































































































































































































SASAKI





































SASAKI