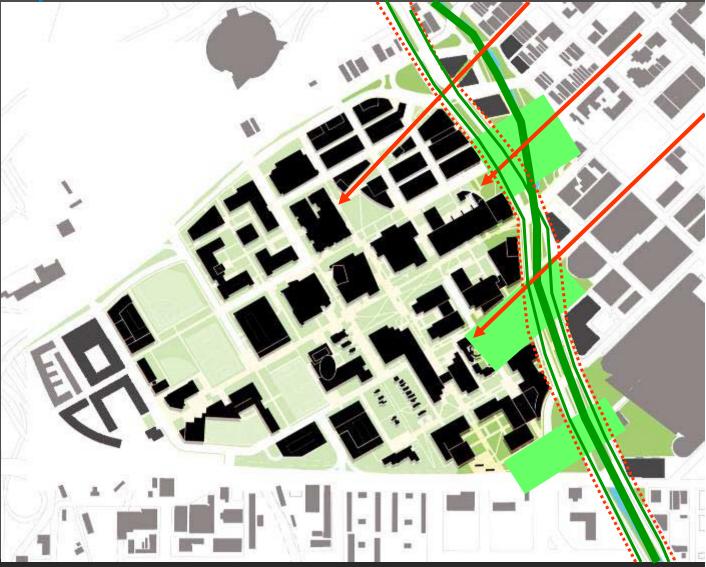

### Downtown Extension-Bridging Speer Blvd

• 1,25-1,5 million gsf at 4-6 levels

### Development potential

 600-700,000 gsf at 2-3 levels

**studioINSITE** 

Speer Boulevard

- Landscape setback of 32-40'
- Improvements to pedestrian paths and crossings
- Parks at significant crossings create "civic rooms"
- View corridors