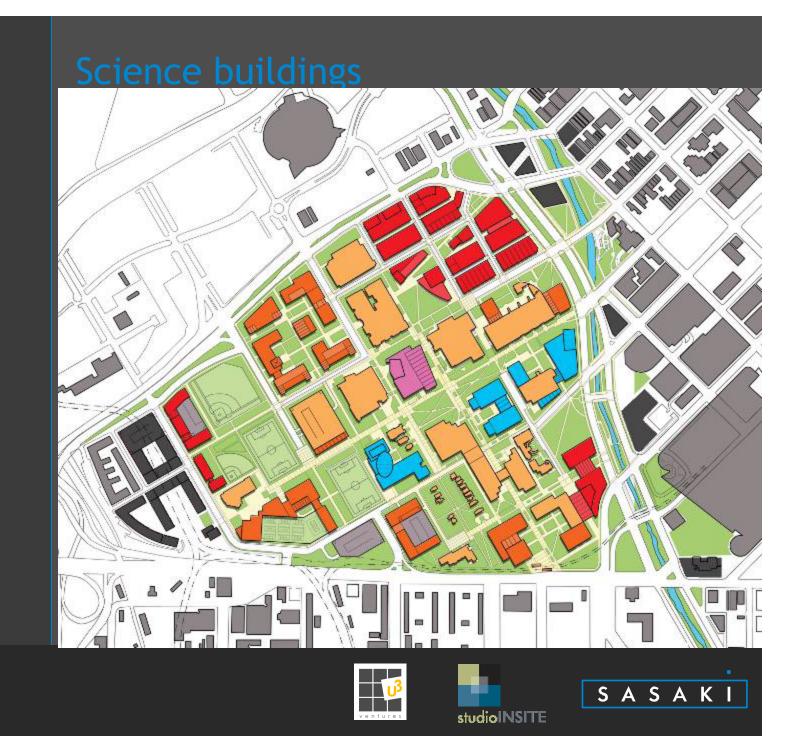

oday









### Campus Framework - Proposed



# Urban Mixed-Use SASAKI 13 March 2007 **studioINSITE**

Old City Hall View shed X 42' 63' 45' ×83' ×93 × 95' X100' ×82' 68' Planning Dept. City of Denver Allowable Height at Point Aerial Photo: 4/08 Map Date: 2/14/07 175 350 700 Feet Old City Hall View Plane = 5215' - elevation at point + 1' per 60' from origin







### Downtown Extension-Bridging Speer Blvd























• 1,25-1,5 million gsf at 4-6 levels

### Development potential









### Development potential

 600-700,000 gsf at 2-3 levels



**studioINSITE** 













Speer Boulevard

- Landscape setback of 32-40'
- Improvements to pedestrian paths and crossings
- Parks at significant crossings create "civic rooms"
- View corridors















13 March 2007













































































































































































































SASAKI





































SASAKI