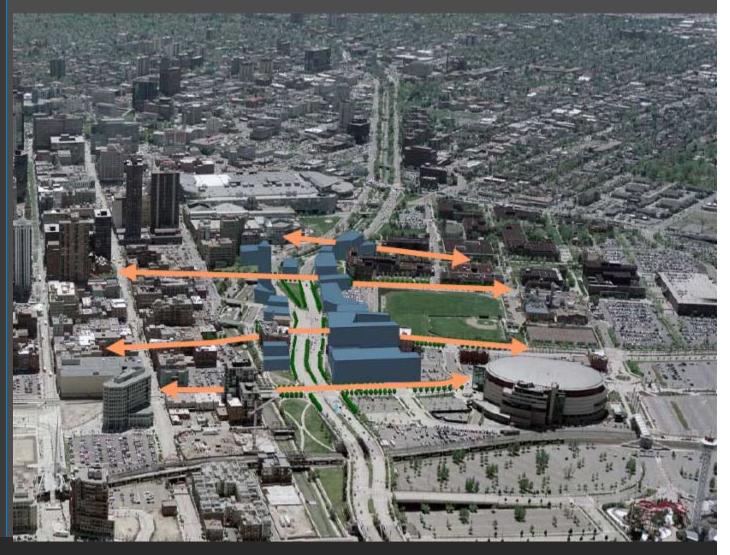

### Downtown Extension-Bridging Speer Blvd

• 1,25-1,5 million gsf at 4-6 levels

### Development potential

 600-700,000 gsf at 2-3 levels

**studioINSITE** 

Speer Boulevard

- Landscape setback of 32-40'
- Improvements to pedestrian paths and crossings
- Parks at significant crossings create "civic rooms"
- View corridors