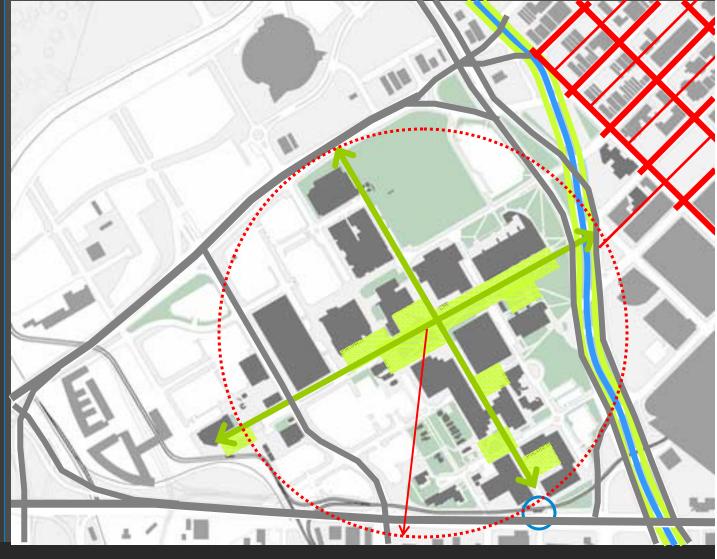

d and intensify the campus to meet the current and future space needs of CCD, MSCD, and UCDHSC in a way that is consistent with the physical quality and character of the Auraria campus
- Enhance the identity of the individual institutions without undermining the shared identity of the Auraria Campus
- Enhance and develop pedestrian connections to ensure accessibility for all
- Support the educational objectives of the three institutions by creating new opportunities for learning both in buildings and outdoors
- Create strong physical and programmatic connections off-campus; to transit and the park systems and to Downtown Denver
- Develop a plan that features components of sustainable design, consistent with the City of Denver's Greenprint Denver Plan









### Campus Framework - Today









### Campus Framework - Proposed



# Urban Mixed-Use SASAKI 13 March 2007 **studioINSITE**

Old City Hall View shed X 42' 63' 45' ×83' ×93 × 95' X100' ×82' 68' Planning Dept. City of Denver Allowable Height at Point Aerial Photo: 4/08 Map Date: 2/14/07 175 350 700 Feet Old City Hall View Plane = 5215' - elevation at point + 1' per 60' from origin







### Downtown Extension-Bridging Speer Blvd























• 1,25-1,5 million gsf at 4-6 levels

### Development potential









### Development potential

 600-700,000 gsf at 2-3 levels



**studioINSITE** 













Speer Boulevard

- Landscape setback of 32-40'
- Improvements to pedestrian paths and crossings
- Parks at significant crossings create "civic rooms"
- View corridors















13 March 2007