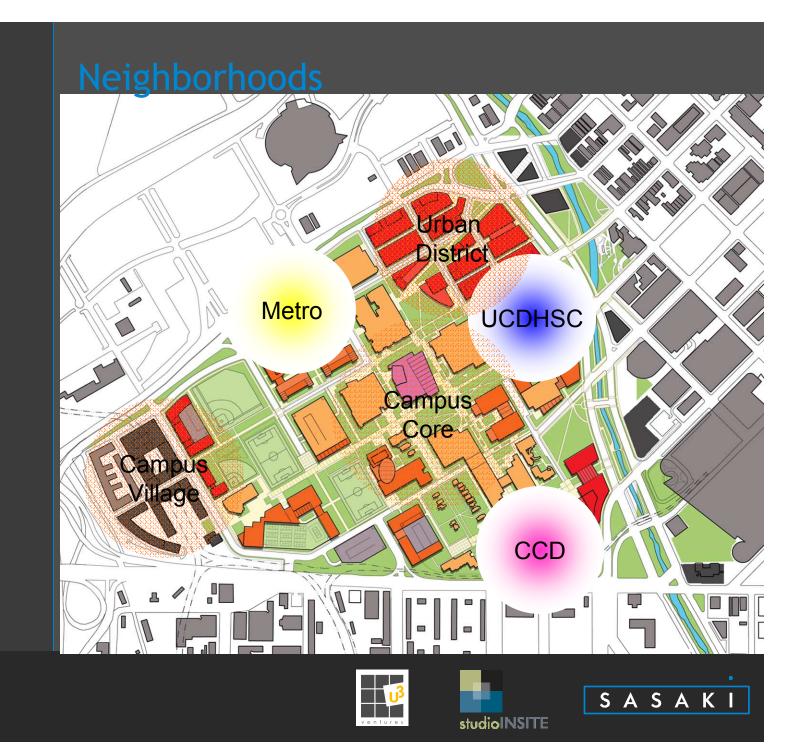

# Urban Mixed-Use SASAKI 13 March 2007 **studioINSITE**

Old City Hall View shed X 42' 63' 45' ×83' ×93 × 95' X100' ×82' 68' Planning Dept. City of Denver Allowable Height at Point Aerial Photo: 4/08 Map Date: 2/14/07 175 350 700 Feet Old City Hall View Plane = 5215' - elevation at point + 1' per 60' from origin







### Downtown Extension-Bridging Speer Blvd























• 1,25-1,5 million gsf at 4-6 levels

### Development potential









### Development potential

 600-700,000 gsf at 2-3 levels



**studioINSITE** 













Speer Boulevard

- Landscape setback of 32-40'
- Improvements to pedestrian paths and crossings
- Parks at significant crossings create "civic rooms"
- View corridors















13 March 2007













































































































































































































SASAKI





































SASAKI