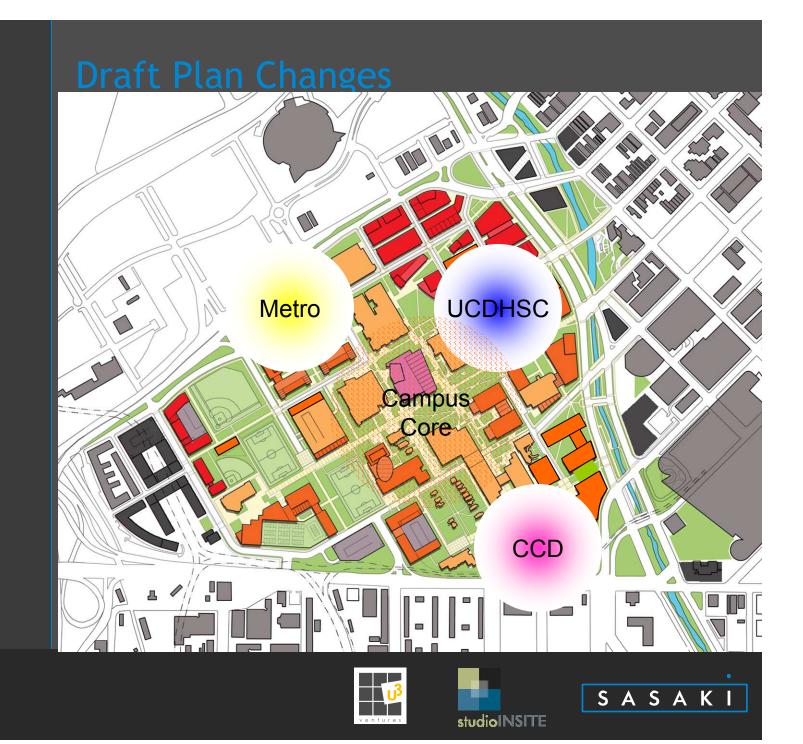

Urban Mixed-Use SASAKI 13 March 2007 **studioINSITE**

Old City Hall View shed X 42' 63' 45' ×83' ×93 × 95' X100' ×82' 68' Planning Dept. City of Denver Allowable Height at Point Aerial Photo: 4/08 Map Date: 2/14/07 175 350 700 Feet Old City Hall View Plane = 5215' - elevation at point + 1' per 60' from origin







### Downtown Extension-Bridging Speer Blvd























• 1,25-1,5 million gsf at 4-6 levels

### Development potential









### Development potential

 600-700,000 gsf at 2-3 levels



**studioINSITE** 













Speer Boulevard

- Landscape setback of 32-40'
- Improvements to pedestrian paths and crossings
- Parks at significant crossings create "civic rooms"
- View corridors















13 March 2007













































































































































































































SASAKI





































SASAKI