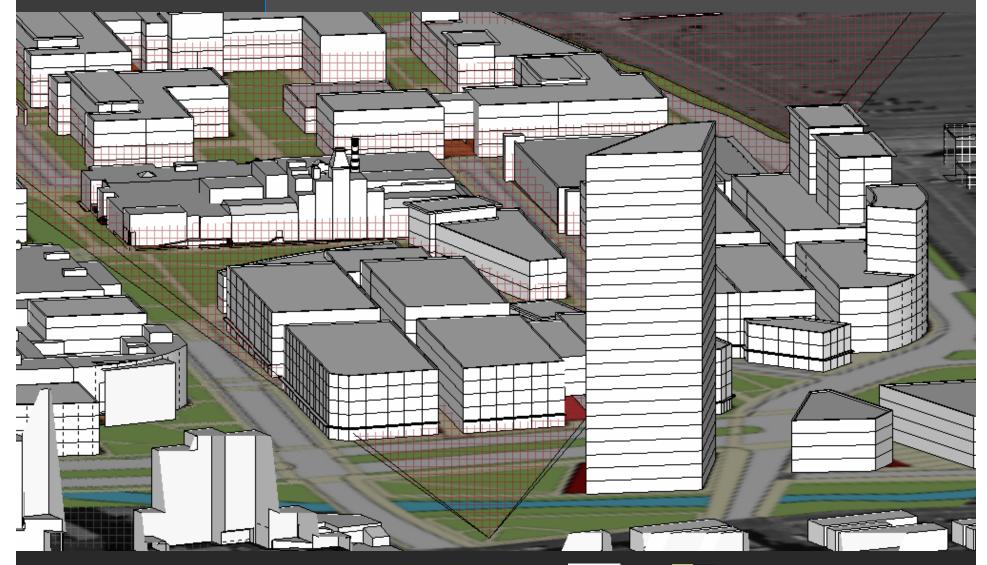

ldings and outdoors
- Create strong physical and programmatic connections off-campus; to transit and the park systems and to Downtown Denver
- Develop a plan that features components of sustainable design, consistent with the City of Denver's Greenprint Denver Plan









### Campus Framework - Today









### Campus Framework - Proposed



# Urban Mixed-Use SASAKI 13 March 2007 **studioINSITE**

Old City Hall View shed X 42' 63' 45' ×83' ×93 × 95' X100' ×82' 68' Planning Dept. City of Denver Allowable Height at Point Aerial Photo: 4/08 Map Date: 2/14/07 175 350 700 Feet Old City Hall View Plane = 5215' - elevation at point + 1' per 60' from origin







### Downtown Extension-Bridging Speer Blvd























• 1,25-1,5 million gsf at 4-6 levels

### Development potential









### Development potential

 600-700,000 gsf at 2-3 levels



**studioINSITE** 













Speer Boulevard

- Landscape setback of 32-40'
- Improvements to pedestrian paths and crossings
- Parks at significant crossings create "civic rooms"
- View corridors















13 March 2007













































































































































































































SASAKI





































SASAKI