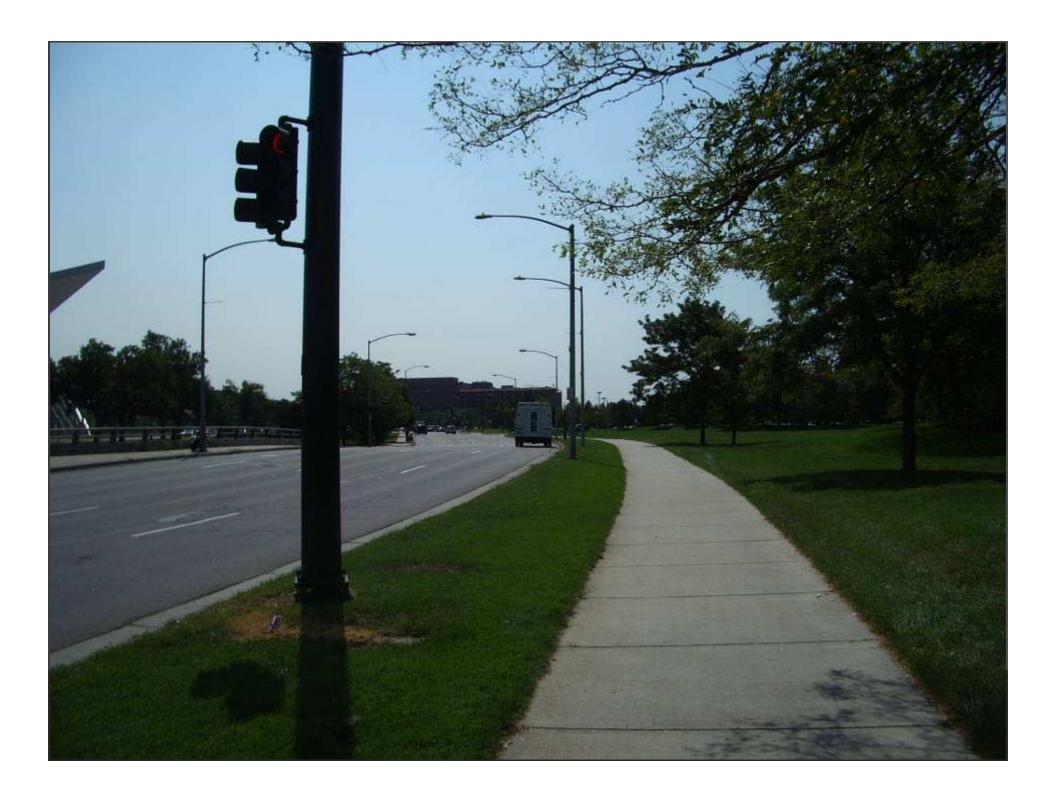

### Downtown Extension-Bridging Speer Blvd

• 1,25-1,5 million gsf at 4-6 levels

### Development potential

 600-700,000 gsf at 2-3 levels

**studioINSITE** 

Speer Boulevard

- Landscape setback of 32-40'
- Improvements to pedestrian paths and crossings
- Parks at significant crossings create "civic rooms"
- View corridors