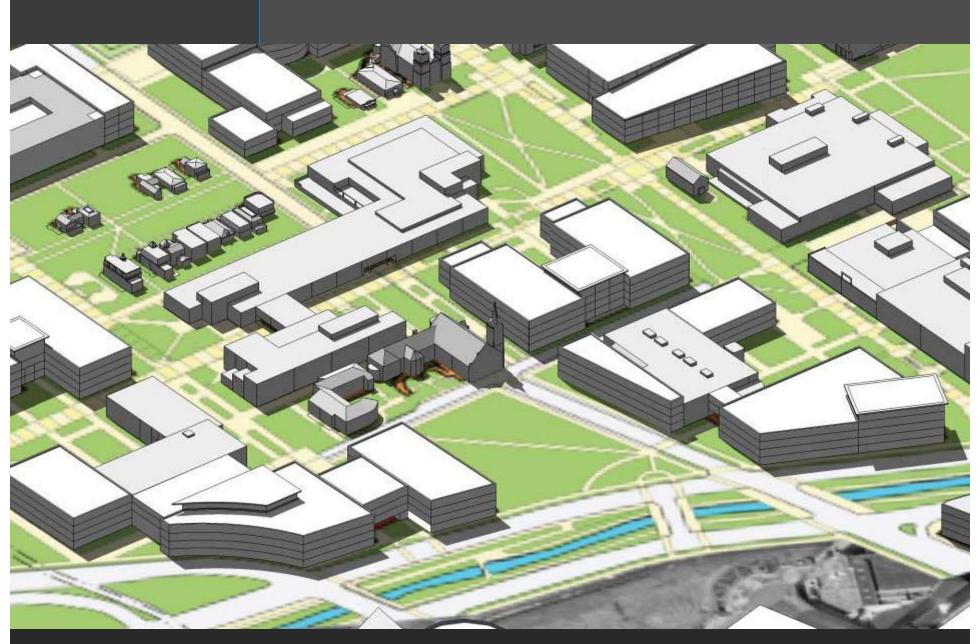

### Development potential

### Development potential

 600-700,000 gsf at 2-3 levels

**studioINSITE** 

Speer Boulevard

- Landscape setback of 32-40'
- Improvements to pedestrian paths and crossings
- Parks at significant crossings create "civic rooms"
- View corridors