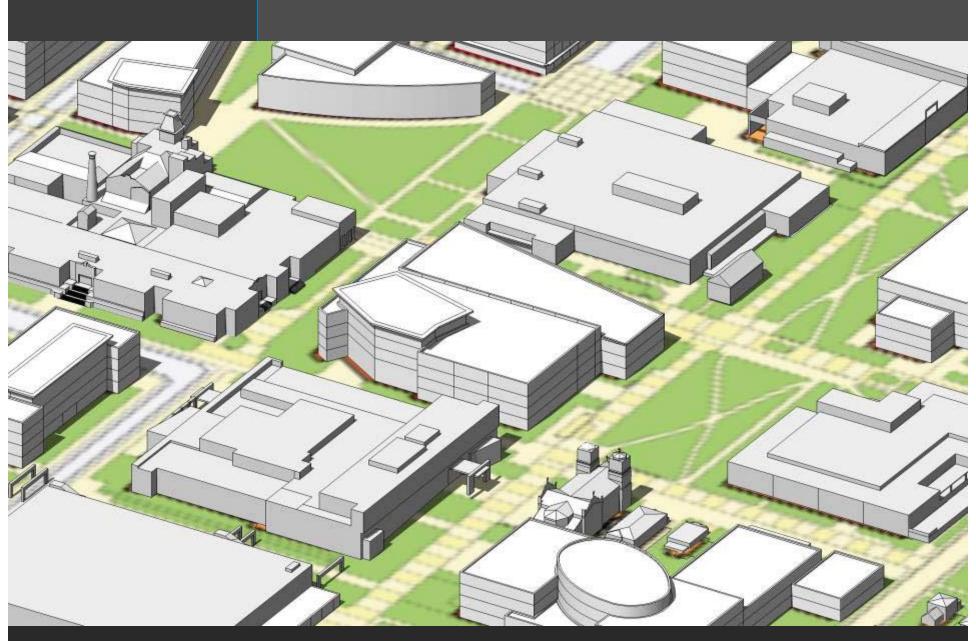

Campus Framework - Proposed



# Urban Mixed-Use SASAKI 13 March 2007 **studioINSITE**

Old City Hall View shed X 42' 63' 45' ×83' ×93 × 95' X100' ×82' 68' Planning Dept. City of Denver Allowable Height at Point Aerial Photo: 4/08 Map Date: 2/14/07 175 350 700 Feet Old City Hall View Plane = 5215' - elevation at point + 1' per 60' from origin







### Downtown Extension-Bridging Speer Blvd























• 1,25-1,5 million gsf at 4-6 levels

### Development potential









### Development potential

 600-700,000 gsf at 2-3 levels



**studioINSITE** 













Speer Boulevard

- Landscape setback of 32-40'
- Improvements to pedestrian paths and crossings
- Parks at significant crossings create "civic rooms"
- View corridors















13 March 2007













































































































































































































SASAKI





































SASAKI