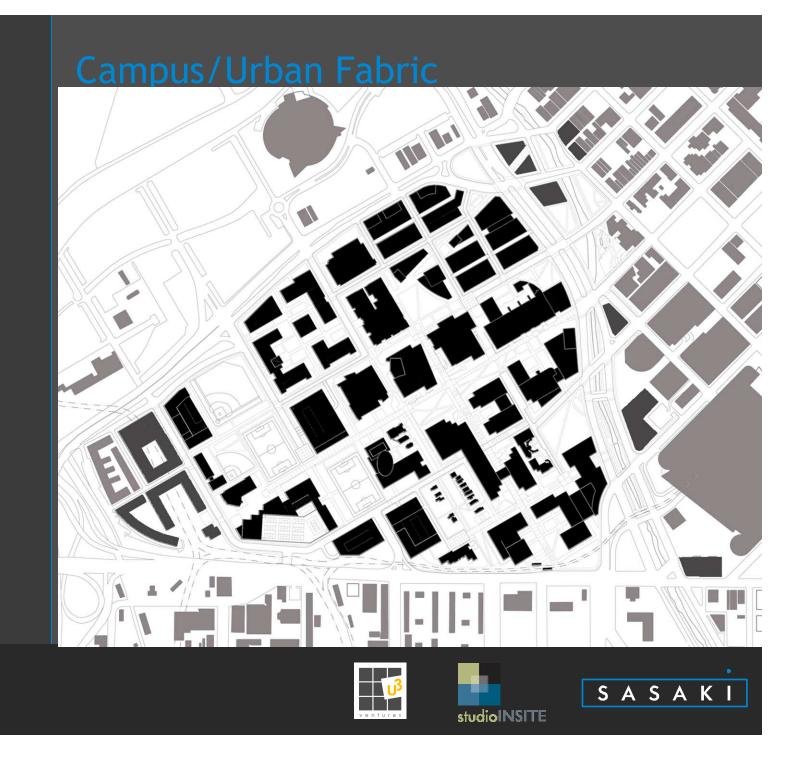

nd the park systems and to Downtown Denver
- Develop a plan that features components of sustainable design, consistent with the City of Denver's Greenprint Denver Plan









### Campus Framework - Today









### Campus Framework - Proposed



# Urban Mixed-Use SASAKI 13 March 2007 **studioINSITE**

Old City Hall View shed X 42' 63' 45' ×83' ×93 × 95' X100' ×82' 68' Planning Dept. City of Denver Allowable Height at Point Aerial Photo: 4/08 Map Date: 2/14/07 175 350 700 Feet Old City Hall View Plane = 5215' - elevation at point + 1' per 60' from origin







### Downtown Extension-Bridging Speer Blvd























• 1,25-1,5 million gsf at 4-6 levels

### Development potential









### Development potential

 600-700,000 gsf at 2-3 levels



**studioINSITE** 













Speer Boulevard

- Landscape setback of 32-40'
- Improvements to pedestrian paths and crossings
- Parks at significant crossings create "civic rooms"
- View corridors















13 March 2007













































































































































































































SASAKI





































SASAKI