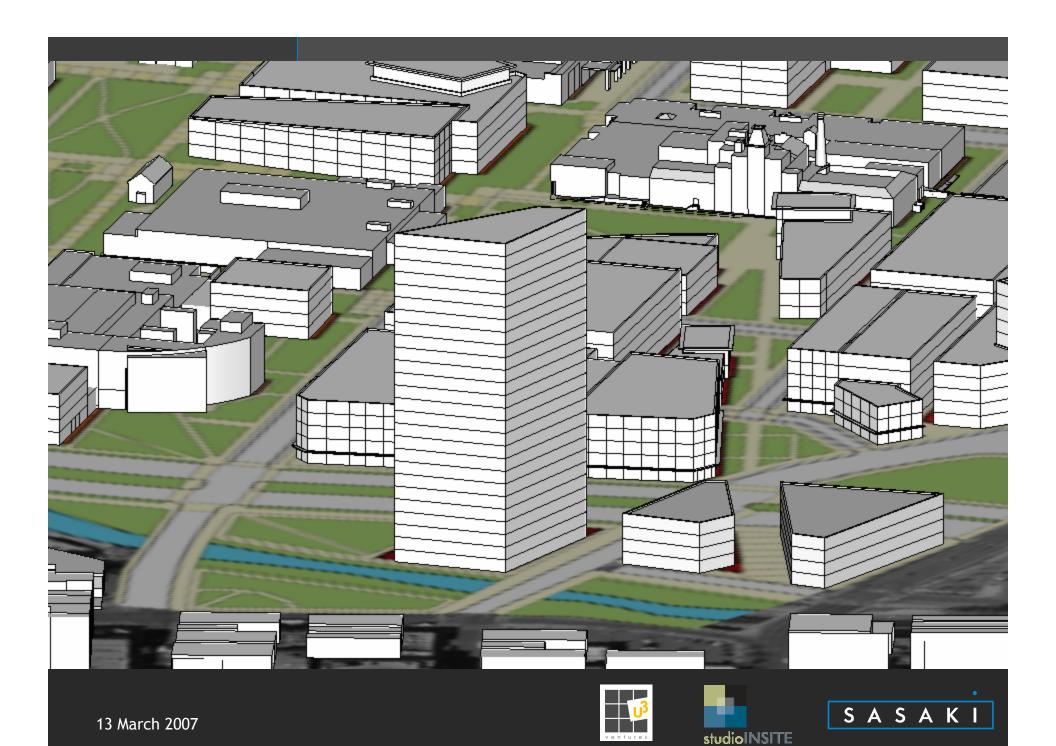

transit and the park systems and to Downtown Denver
- Develop a plan that features components of sustainable design, consistent with the City of Denver's Greenprint Denver Plan









### Campus Framework - Today









### Campus Framework - Proposed



# Urban Mixed-Use SASAKI 13 March 2007 **studioINSITE**

Old City Hall View shed X 42' 63' 45' ×83' ×93 × 95' X100' ×82' 68' Planning Dept. City of Denver Allowable Height at Point Aerial Photo: 4/08 Map Date: 2/14/07 175 350 700 Feet Old City Hall View Plane = 5215' - elevation at point + 1' per 60' from origin







### Downtown Extension-Bridging Speer Blvd























• 1,25-1,5 million gsf at 4-6 levels

### Development potential









### Development potential

 600-700,000 gsf at 2-3 levels



**studioINSITE** 













Speer Boulevard

- Landscape setback of 32-40'
- Improvements to pedestrian paths and crossings
- Parks at significant crossings create "civic rooms"
- View corridors















13 March 2007













































































































































































































SASAKI





































SASAKI