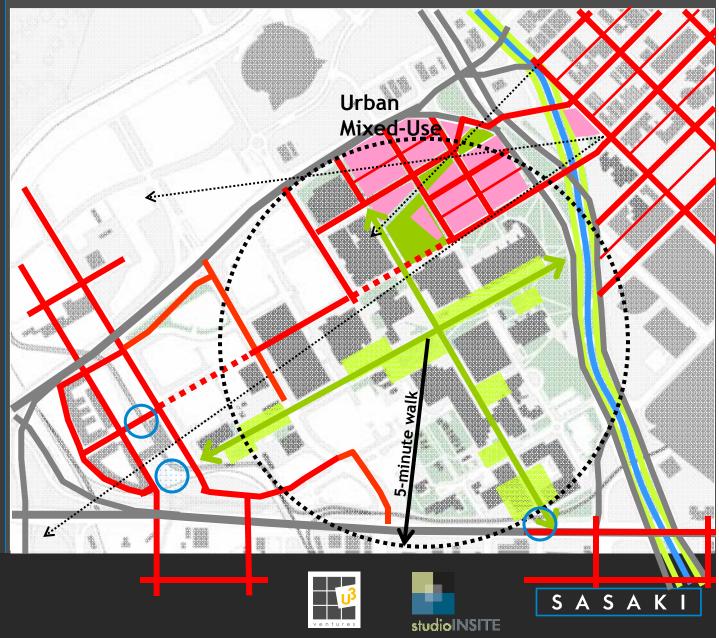

rrent and future space needs of CCD, MSCD, and UCDHSC in a way that is consistent with the physical quality and character of the Auraria campus
- Enhance the identity of the individual institutions without undermining the shared identity of the Auraria Campus
- Enhance and develop pedestrian connections to ensure accessibility for all
- Support the educational objectives of the three institutions by creating new opportunities for learning both in buildings and outdoors
- Create strong physical and programmatic connections off-campus; to transit and the park systems and to Downtown Denver
- Develop a plan that features components of sustainable design, consistent with the City of Denver's Greenprint Denver Plan









### Campus Framework - Today









### Campus Framework - Proposed



# Urban Mixed-Use SASAKI 13 March 2007 **studioINSITE**

Old City Hall View shed X 42' 63' 45' ×83' ×93 × 95' X100' ×82' 68' Planning Dept. City of Denver Allowable Height at Point Aerial Photo: 4/08 Map Date: 2/14/07 175 350 700 Feet Old City Hall View Plane = 5215' - elevation at point + 1' per 60' from origin







### Downtown Extension-Bridging Speer Blvd























• 1,25-1,5 million gsf at 4-6 levels

### Development potential









### Development potential

 600-700,000 gsf at 2-3 levels



**studioINSITE** 













Speer Boulevard

- Landscape setback of 32-40'
- Improvements to pedestrian paths and crossings
- Parks at significant crossings create "civic rooms"
- View corridors















13 March 2007