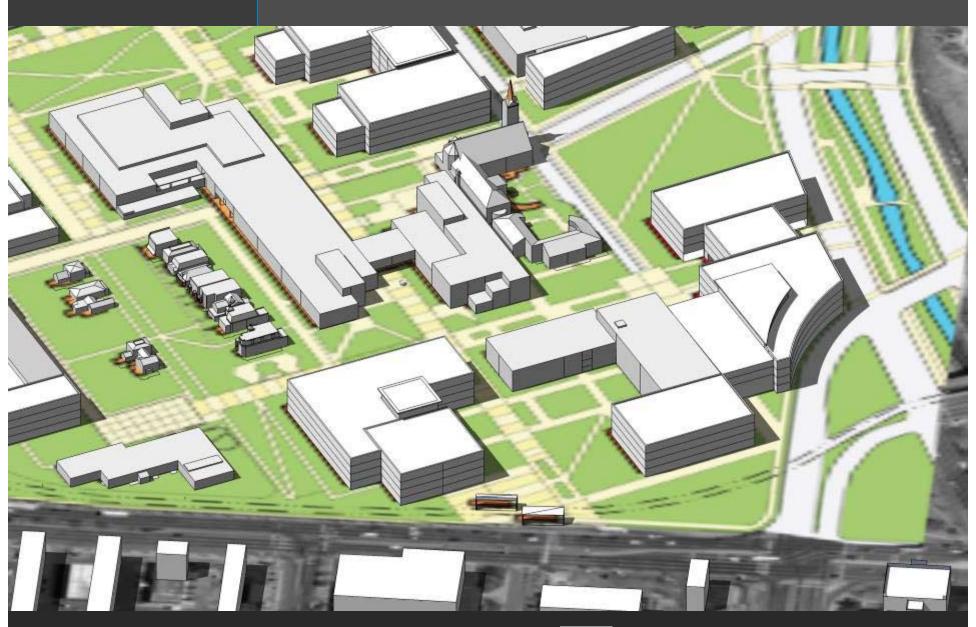

### Development potential

### Development potential

 600-700,000 gsf at 2-3 levels

**studioINSITE** 

Speer Boulevard

- Landscape setback of 32-40'
- Improvements to pedestrian paths and crossings
- Parks at significant crossings create "civic rooms"
- View corridors