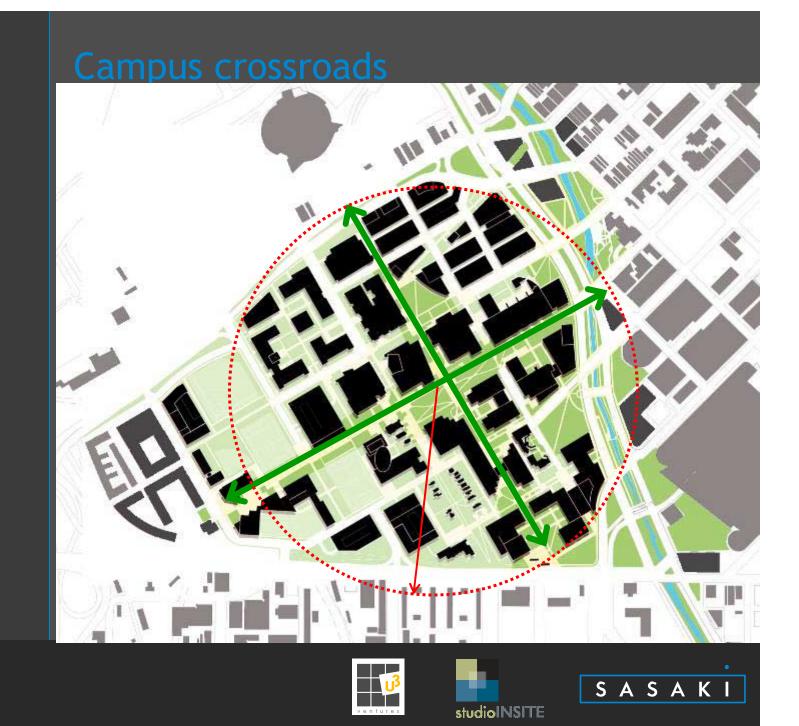

Campus Framework - Today









### Campus Framework - Proposed



# Urban Mixed-Use SASAKI 13 March 2007 **studioINSITE**

Old City Hall View shed X 42' 63' 45' ×83' ×93 × 95' X100' ×82' 68' Planning Dept. City of Denver Allowable Height at Point Aerial Photo: 4/08 Map Date: 2/14/07 175 350 700 Feet Old City Hall View Plane = 5215' - elevation at point + 1' per 60' from origin







### Downtown Extension-Bridging Speer Blvd























• 1,25-1,5 million gsf at 4-6 levels

### Development potential









### Development potential

 600-700,000 gsf at 2-3 levels



**studioINSITE** 













Speer Boulevard

- Landscape setback of 32-40'
- Improvements to pedestrian paths and crossings
- Parks at significant crossings create "civic rooms"
- View corridors















13 March 2007













































































































































































































SASAKI





































SASAKI