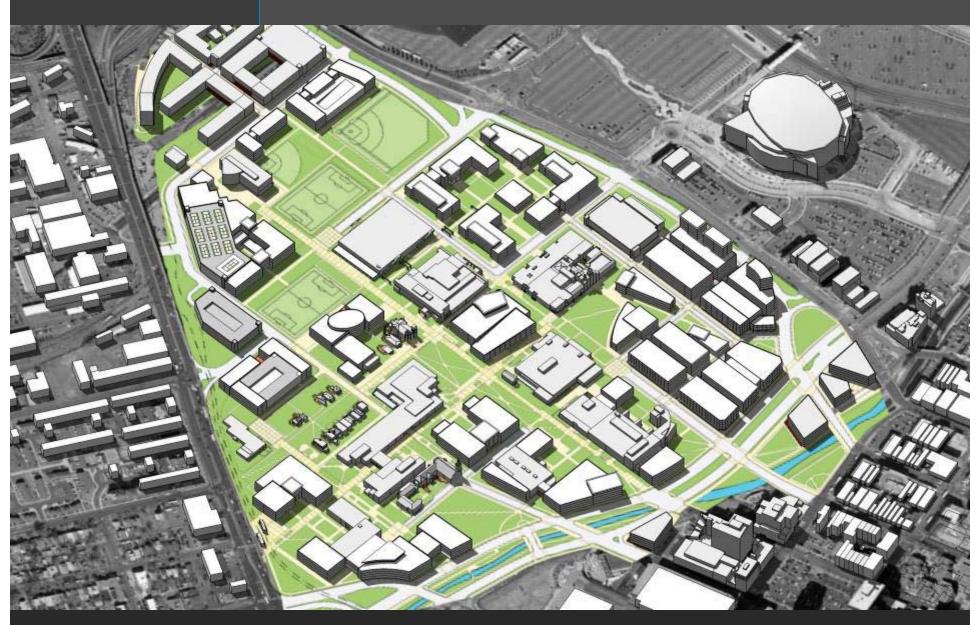

posed



# Urban Mixed-Use SASAKI 13 March 2007 **studioINSITE**

Old City Hall View shed X 42' 63' 45' ×83' ×93 × 95' X100' ×82' 68' Planning Dept. City of Denver Allowable Height at Point Aerial Photo: 4/08 Map Date: 2/14/07 175 350 700 Feet Old City Hall View Plane = 5215' - elevation at point + 1' per 60' from origin







### Downtown Extension-Bridging Speer Blvd























• 1,25-1,5 million gsf at 4-6 levels

### Development potential









### Development potential

 600-700,000 gsf at 2-3 levels



**studioINSITE** 













Speer Boulevard

- Landscape setback of 32-40'
- Improvements to pedestrian paths and crossings
- Parks at significant crossings create "civic rooms"
- View corridors















13 March 2007













































































































































































































SASAKI





































SASAKI