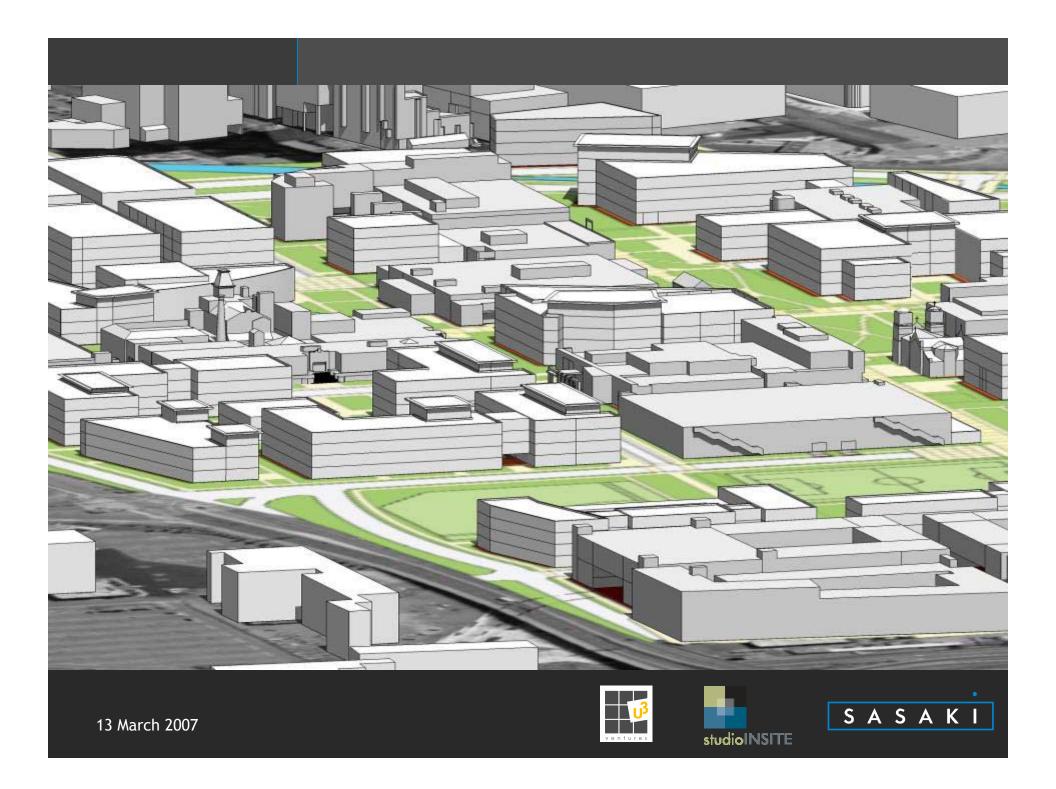

rk - Proposed



# Urban Mixed-Use SASAKI 13 March 2007 **studioINSITE**

Old City Hall View shed X 42' 63' 45' ×83' ×93 × 95' X100' ×82' 68' Planning Dept. City of Denver Allowable Height at Point Aerial Photo: 4/08 Map Date: 2/14/07 175 350 700 Feet Old City Hall View Plane = 5215' - elevation at point + 1' per 60' from origin







### Downtown Extension-Bridging Speer Blvd























• 1,25-1,5 million gsf at 4-6 levels

### Development potential









### Development potential

 600-700,000 gsf at 2-3 levels



**studioINSITE** 













Speer Boulevard

- Landscape setback of 32-40'
- Improvements to pedestrian paths and crossings
- Parks at significant crossings create "civic rooms"
- View corridors















13 March 2007













































































































































































































SASAKI





































SASAKI