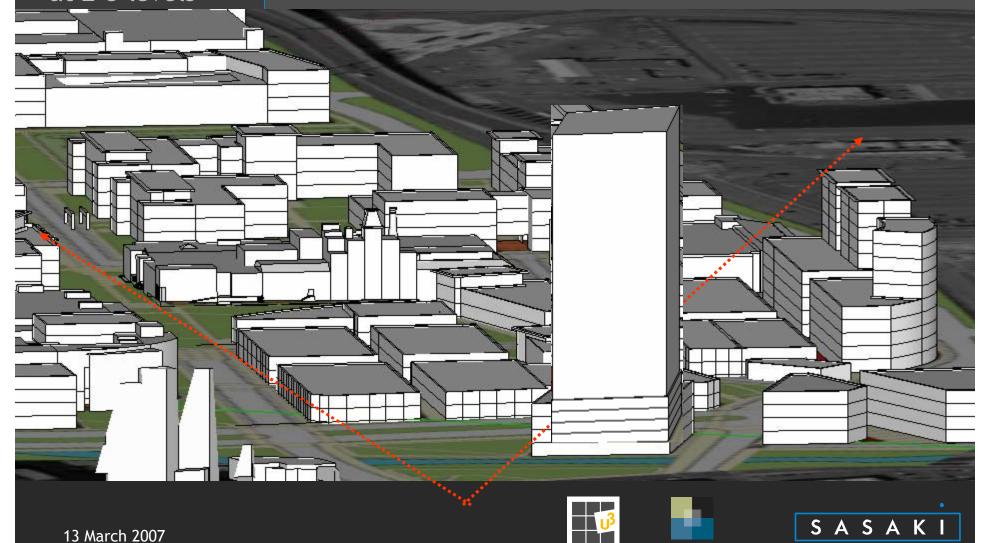

# Urban Mixed-Use SASAKI 13 March 2007 **studioINSITE**

Old City Hall View shed X 42' 63' 45' ×83' ×93 × 95' X100' ×82' 68' Planning Dept. City of Denver Allowable Height at Point Aerial Photo: 4/08 Map Date: 2/14/07 175 350 700 Feet Old City Hall View Plane = 5215' - elevation at point + 1' per 60' from origin