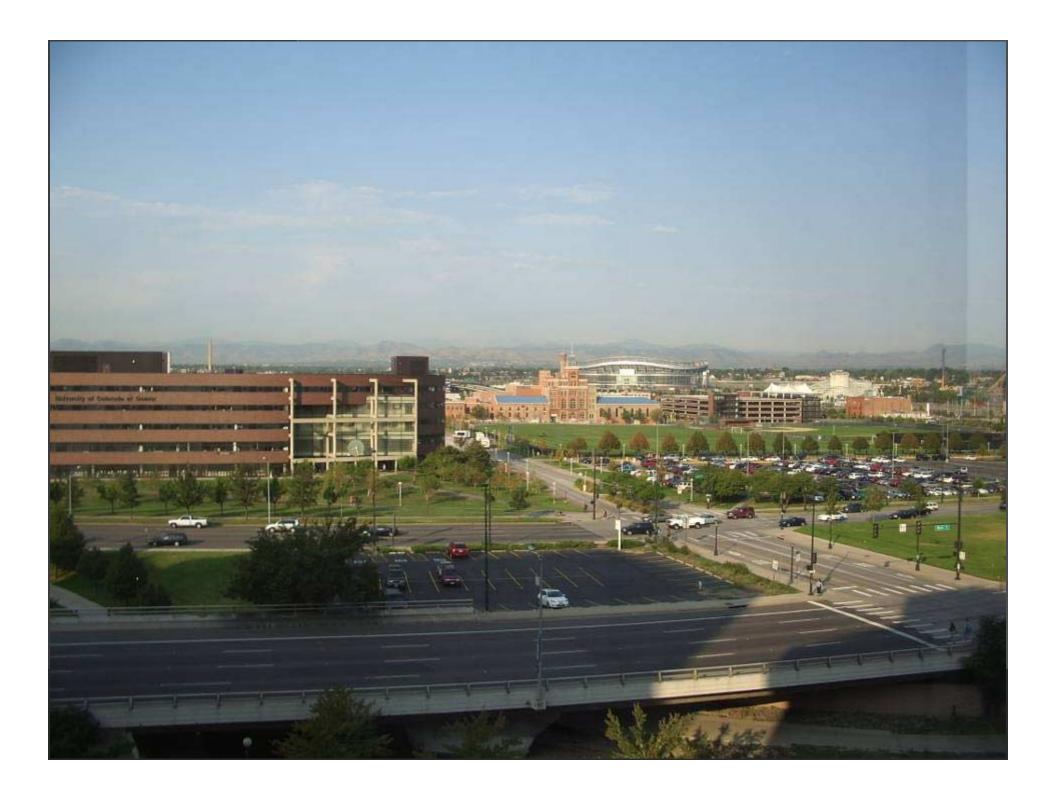

City of Denver Allowable Height at Point Aerial Photo: 4/08 Map Date: 2/14/07 175 350 700 Feet Old City Hall View Plane = 5215' - elevation at point + 1' per 60' from origin







### Downtown Extension-Bridging Speer Blvd























• 1,25-1,5 million gsf at 4-6 levels

### Development potential









### Development potential

 600-700,000 gsf at 2-3 levels



**studioINSITE** 













Speer Boulevard

- Landscape setback of 32-40'
- Improvements to pedestrian paths and crossings
- Parks at significant crossings create "civic rooms"
- View corridors















13 March 2007













































































































































































































SASAKI





































SASAKI